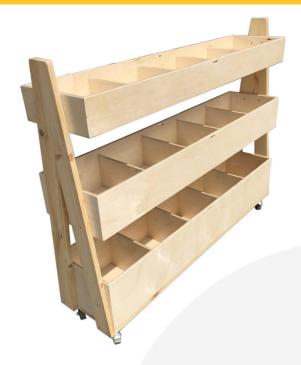

## NATURAL 3-TIER QUEUE DIVIDER DISPLAY STAND 1200X260X940

**SKU:** QD1200260750NAT **£418.76 Excl. VAT** 

- Multi-function Sales booster & queue barrier
- 7 top shelf compartments plenty of display
- 5 mid & lower shelf bins plenty of capacity
- Casters for added mobility

## NATURAL 3-TIER QUEUE DIVIDER DISPLAY STAND 1200X260X940

The Mobile Natural 3-Tier Queue Divider Display Stand 1200x260x940 has plenty of room for containing your products. You can position them close to hand at point of sale. This queue divider has 7 top shelf compartments offering plenty of display space. It has a further 6 bins on the mid and lower shelves offering plenty of capacity.

It is multi functional having a use as a queue divider as well and comes with a set of 4 casters of which 2 are lockable.

Lockable lids added are an optional extra for added security. It is available in a great range of colours.