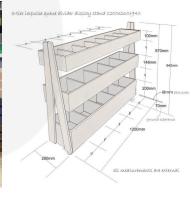

## NATURAL 3-TIER QUEUE DIVIDER DISPLAY STAND 1200X260X940

**SKU:** QD1200260750NAT **£418.76 Excl. VAT** 

- Multi-function Sales booster & queue barrier
- 7 top shelf compartments plenty of display
- 5 mid & lower shelf bins plenty of capacity
- Casters for added mobility

## NATURAL 3-TIER QUEUE DIVIDER DISPLAY STAND 1200X260X940

The Mobile Natural 3-Tier Queue Divider Display Stand 1200x260x940 has plenty of room for containing your products. You can position them close to hand at point of sale. This queue divider has 7 top shelf compartments offering plenty of display space. It has a further 6 bins on the mid and lower shelves offering plenty of capacity.

It is multi functional having a use as a queue divider as well and comes with a set of 4 casters of which 2 are lockable.

Lockable lids added are an optional extra for added security. It is available in a great range of colours.