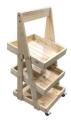

## MOBILE NATURAL 3-TIER SLANTED WOODEN A-FRAME DISPLAY STAND 486X530X1145

**SKU:** DS3FP-4865301145NAT **£267.82 Excl. VAT** 

- Incredibly sturdy build robust for everyday use
- Beautiful design enhance customer experience
- Classic merchandiser increase business opportunity
- Plenty of storage maximise space
- Casters for added mobility

## **MOBILE NATURAL 3-TIER SLANTED WOODEN A-FRAME DISPLAY STAND 486X530X1145**

The Mobile Natural 3-Tier Slanted Wooden A-Frame Display Stand 486x530x1145 is available in a range of wood stains. This A-frame will absolutely enhance your customer experience and business.

It comes with a set of 4 braked casters for added mobility. It is very easily assembled - if your required it to be pre assembled please do give us a call.