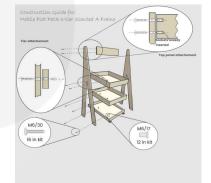

## **MOBILE NATURAL 3-TIER SLANTED WOODEN A-FRAME DISPLAY STAND 486X530X1145**

The Mobile Natural 3-Tier Slanted Wooden A-Frame Display Stand 486x530x1145 is available in a range of wood stains. This A-frame will absolutely enhance your customer experience and business.

It comes with a set of 4 braked casters for added mobility. It is very easily assembled - if your required it to be pre assembled please do give us a call.