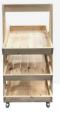

## MOBILE NATURAL 3-TIER SLANTED WOODEN A-FRAME DISPLAY STAND 486X530X1145

**SKU:** DS3FP-4865301145NAT **£267.82 Excl. VAT** 

- Incredibly sturdy build robust for everyday use
- Beautiful design enhance customer experience
- Classic merchandiser increase business opportunity
- Plenty of storage maximise space
- Casters for added mobility

## **MOBILE NATURAL 3-TIER SLANTED WOODEN A-FRAME DISPLAY STAND 486X530X1145**

The Mobile Natural 3-Tier Slanted Wooden A-Frame Display Stand 486x530x1145 is available in a range of wood stains. This A-frame will absolutely enhance your customer experience and business.

It comes with a set of 4 braked casters for added mobility. It is very easily assembled - if your required it to be pre assembled please do give us a call.