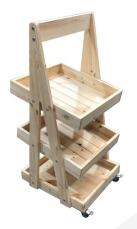

## MOBILE NATURAL 3-TIER SLANTED WOODEN A-FRAME DISPLAY STAND 486X530X1145

**SKU:** DS3FP-4865301145NAT **£267.82 Excl. VAT** 

- Incredibly sturdy build robust for everyday use
- Beautiful design enhance customer experience
- Classic merchandiser increase business opportunity
- Plenty of storage maximise space
- Casters for added mobility

## **MOBILE NATURAL 3-TIER SLANTED WOODEN A-FRAME DISPLAY STAND 486X530X1145**

The Mobile Natural 3-Tier Slanted Wooden A-Frame Display Stand 486x530x1145 is available in a range of wood stains. This A-frame will absolutely enhance your customer experience and business.

It comes with a set of 4 braked casters for added mobility. It is very easily assembled - if your required it to be pre assembled please do give us a call.