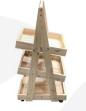

## MOBILE NATURAL 3-TIER SLANTED WOODEN A-FRAME DISPLAY STAND 486X530X1145

**SKU:** DS3FP-4865301145NAT **£267.82 Excl. VAT** 

- Incredibly sturdy build robust for everyday use
- Beautiful design enhance customer experience
- Classic merchandiser increase business opportunity
- Plenty of storage maximise space
- Casters for added mobility

## **MOBILE NATURAL 3-TIER SLANTED WOODEN A-FRAME DISPLAY STAND 486X530X1145**

The Mobile Natural 3-Tier Slanted Wooden A-Frame Display Stand 486x530x1145 is available in a range of wood stains. This A-frame will absolutely enhance your customer experience and business.

It comes with a set of 4 braked casters for added mobility. It is very easily assembled - if your required it to be pre assembled please do give us a call.