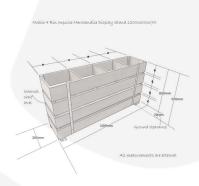

## **ADDITIONAL INFORMATION**

Weight 18.77 kg

**Dimensions**  $1200 \times 230 \times 670 \text{ mm}$ 

Finish Lacquered

**Mobility** On Casters

**Assembly** Pre-assembled

**Wood** Plywood

**Additional Material** Metal

**Compartments** 4 Compartments

What it holds Merchandise

**Colour** Natural