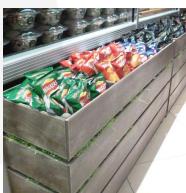

## MOBILE NATURAL 4 BIN IMPULSE MERCHANDISE DISPLAY STAND 1200X300X670

**SKU:** IBM1200300600NAT **£362.90 Excl. VAT** 

- Great volume holds plenty of merchandise
- Multi-function can be used as a queue divide offering versatility
- Casters for added mobility
- FSC timber great ecological credentials

## **MOBILE NATURAL 4 BIN IMPULSE MERCHANDISE DISPLAY STAND 1200X300X670**

The Mobile Natural 4 Bin Impulse Merchandise Display Stand 1200x300x670 is a great size for containing your products and having them close to hand at point of sale. It is multi functional having a use as a queue divider as well. It comes with a set of 4 casters, of which 2 are braked.