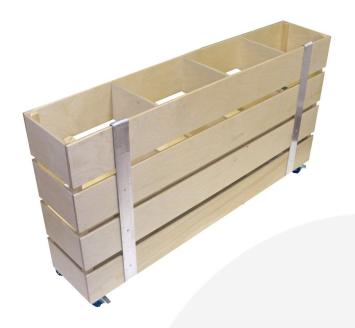

## MOBILE NATURAL 4 BIN IMPULSE MERCHANDISE DISPLAY STAND 1200X300X670

**SKU:** IBM1200300600NAT **£362.90 Excl. VAT** 

- Great volume holds plenty of merchandise
- Multi-function can be used as a queue divide offering versatility
- Casters for added mobility
- FSC timber great ecological credentials

## **MOBILE NATURAL 4 BIN IMPULSE MERCHANDISE DISPLAY STAND 1200X300X670**

The Mobile Natural 4 Bin Impulse Merchandise Display Stand 1200x300x670 is a great size for containing your products and having them close to hand at point of sale. It is multi functional having a use as a queue divider as well. It comes with a set of 4 casters, of which 2 are braked.