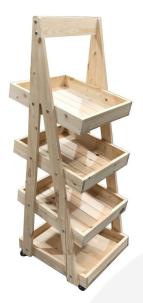

# MOBILE NATURAL 4-TIER SLANTED WOODEN A-FRAME DISPLAY STAND 486X530X1455

**SKU:** DS4FP-4865301455NAT

£378.84 Excl. VAT

- Incredibly sturdy build robust for everyday use
- Beautiful design enhance customer experience
- Classic merchandiser increase business opportunity
- Plenty of storage maximise space
- Casters for added mobility
- Sustainable sources great ecological credentials

### **MOBILE NATURAL 4-TIER SLANTED WOODEN A-FRAME DISPLAY STAND 486X530X1455**

The Mobile Natural 4-Tier Slanted Wooden A-Frame Display Stand 486x530x1455 is available in a range of wood stains. This A-frame will absolutely enhance your customer experience and business. We design the shelves at an optimum angle viewing for interested customers. This not only enhances impulse sales but also customer experience.

It comes with a set of 4 braked casters for added mobility. It is very easily disassembled for storage and transportation. We robustly manufacture the A-frame from sustainable pine and redwood.