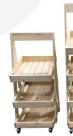

# MOBILE NATURAL 4-TIER SLANTED WOODEN A-FRAME DISPLAY STAND 486X530X1455

**SKU:** DS4FP-4865301455NAT

£378.84 Excl. VAT

- Incredibly sturdy build robust for everyday use
- Beautiful design enhance customer experience
- Classic merchandiser increase business opportunity
- Plenty of storage maximise space
- Casters for added mobility
- Sustainable sources great ecological credentials

### **MOBILE NATURAL 4-TIER SLANTED WOODEN A-FRAME DISPLAY STAND 486X530X1455**

The Mobile Natural 4-Tier Slanted Wooden A-Frame Display Stand 486x530x1455 is available in a range of wood stains. This A-frame will absolutely enhance your customer experience and business. We design the shelves at an optimum angle viewing for interested customers. This not only enhances impulse sales but also customer experience.

It comes with a set of 4 braked casters for added mobility. It is very easily disassembled for storage and transportation. We robustly manufacture the A-frame from sustainable pine and redwood.