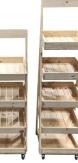

# MOBILE NATURAL 4-TIER SLANTED WOODEN A-FRAME DISPLAY STAND 486X530X1455

**SKU:** DS4FP-4865301455NAT

£378.84 Excl. VAT

- Incredibly sturdy build robust for everyday use
- Beautiful design enhance customer experience
- Classic merchandiser increase business opportunity
- Plenty of storage maximise space
- Casters for added mobility
- Sustainable sources great ecological credentials

# **GALLERY IMAGES**















### **MOBILE NATURAL 4-TIER SLANTED WOODEN A-FRAME DISPLAY STAND 486X530X1455**

The Mobile Natural 4-Tier Slanted Wooden A-Frame Display Stand 486x530x1455 is available in a range of wood stains. This A-frame will absolutely enhance your customer experience and business. We design the shelves at an optimum angle viewing for interested customers. This not only enhances impulse sales but also customer experience.

It comes with a set of 4 braked casters for added mobility. It is very easily disassembled for storage and transportation. We robustly manufacture the A-frame from sustainable pine and redwood.

#### **Branded & Labelled**

This A-frame can be branded and labelled. The printable areas are:

Top Panel - 90mm x 400mm

Top, Upper Middle Tier & Lower Middle Tier - 60mm x 400mm