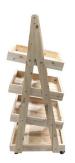

# MOBILE NATURAL 4-TIER SLANTED WOODEN A-FRAME DISPLAY STAND 486X530X1455

**SKU:** DS4FP-4865301455NAT

£378.84 Excl. VAT

- Incredibly sturdy build robust for everyday use
- Beautiful design enhance customer experience
- Classic merchandiser increase business opportunity
- Plenty of storage maximise space
- Casters for added mobility
- Sustainable sources great ecological credentials

### **MOBILE NATURAL 4-TIER SLANTED WOODEN A-FRAME DISPLAY STAND 486X530X1455**

The Mobile Natural 4-Tier Slanted Wooden A-Frame Display Stand 486x530x1455 is available in a range of wood stains. This A-frame will absolutely enhance your customer experience and business. We design the shelves at an optimum angle viewing for interested customers. This not only enhances impulse sales but also customer experience.