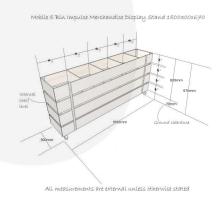

## **ADDITIONAL INFORMATION**

**Dimensions**  $1500 \times 230 \times 670 \text{ mm}$ 

**Colour** Natural

Finish Lacquered

**Mobility** On Casters

**Assembly** Pre-assembled

**Wood** Plywood

**Compartments** 5 Compartments