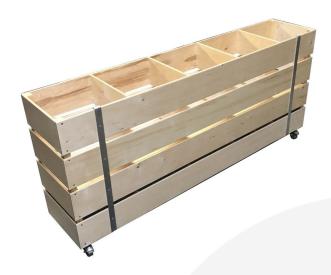

## MOBILE NATURAL 5 BIN IMPULSE MERCHANDISE DISPLAY STAND 1500X300X670

**SKU:** IBM1500300600NAT **£454.79 Excl. VAT** 

- Great volume holds plenty of merchandise
- Multi-function can be used as a queue divide offering versatility
- Casters for added mobility
- FSC timber great ecological credentials

## **MOBILE NATURAL 5 BIN IMPULSE MERCHANDISE DISPLAY STAND 1500X300X670**

The Mobile Natural 5 Bin Impulse Merchandise Display Stand 1500x300x670 is a great size for containing your products and having them close to hand at point of sale. It is multi functional having a use as a queue divider as well. It comes with a set of 4 casters, of which 2 are braked.