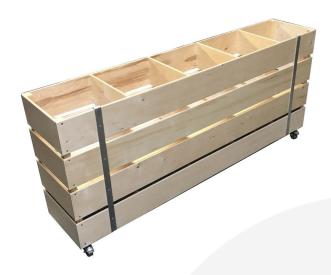

## MOBILE NATURAL 5 BIN IMPULSE MERCHANDISE DISPLAY STAND 1500X300X670

**SKU:** IBM1500300600NAT **£482.08 Excl. VAT** 

- Great volume holds plenty of merchandise
- Multi-function can be used as a queue divide offering versatility
- Casters for added mobility
- FSC timber great ecological credentials

## **MOBILE NATURAL 5 BIN IMPULSE MERCHANDISE DISPLAY STAND 1500X300X670**

The Mobile Natural 5 Bin Impulse Merchandise Display Stand 1500x300x670 is a great size for containing your products and having them close to hand at point of sale. It is multi functional having a use as a queue divider as well. It comes with a set of 4 casters, of which 2 are braked.