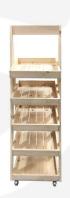

## MOBILE NATURAL 5-TIER SLANTED WOODEN A-FRAME DISPLAY STAND 486X530X1765

**SKU:** DS5-4865301765NAT **£490.83 Excl. VAT** 

- Incredibly sturdy build robust for everyday use
- Beautiful design enhance customer experience
- Classic merchandiser increase business opportunity
- Plenty of storage maximise space
- Casters for added mobility

## MOBILE NATURAL 5-TIER SLANTED WOODEN A-FRAME DISPLAY STAND 486X530X1765

The Mobile Natural 5-Tier Slanted Wooden A-Frame Display Stand 486x530x1765 is available in a range of wood stains. This A-frame will absolutely enhance your customer experience and business.

It comes with a set of 4 braked casters for added mobility. It is very easily assembled - if your required it to be pre assembled please do give us a call.