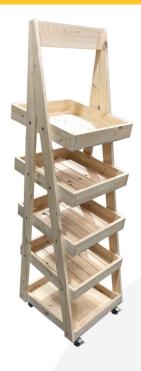

## MOBILE NATURAL 5-TIER SLANTED WOODEN A-FRAME DISPLAY STAND 486X530X1765

**SKU:** DS5-4865301765NAT **£490.83 Excl. VAT** 

- Incredibly sturdy build robust for everyday use
- Beautiful design enhance customer experience
- Classic merchandiser increase business opportunity
- Plenty of storage maximise space
- Casters for added mobility

## MOBILE NATURAL 5-TIER SLANTED WOODEN A-FRAME DISPLAY STAND 486X530X1765

The Mobile Natural 5-Tier Slanted Wooden A-Frame Display Stand 486x530x1765 is available in a range of wood stains. This A-frame will absolutely enhance your customer experience and business.

It comes with a set of 4 braked casters for added mobility. It is very easily assembled - if your required it to be pre assembled please do give us a call.