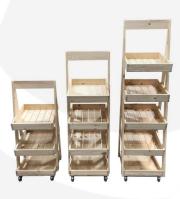

## MOBILE NATURAL 5-TIER SLANTED WOODEN A-FRAME DISPLAY STAND 486X530X1765

**SKU:** DS5-4865301765NAT **£490.83 Excl. VAT** 

- Incredibly sturdy build robust for everyday use
- Beautiful design enhance customer experience
- Classic merchandiser increase business opportunity
- Plenty of storage maximise space
- Casters for added mobility

## MOBILE NATURAL 5-TIER SLANTED WOODEN A-FRAME DISPLAY STAND 486X530X1765

The Mobile Natural 5-Tier Slanted Wooden A-Frame Display Stand 486x530x1765 is available in a range of wood stains. This A-frame will absolutely enhance your customer experience and business.

## ADDITIONAL INFORMATION

Weight 17.63 kg

**Dimensions**  $485 \times 530 \times 1765 \text{ mm}$ 

**Colour** Natural

Finish Lacquered

**Mobility** On Casters

**Wood** Pine, Redwood

**Assembly** Self Assembly (Flat Pack)

**Number of Tiers** 5-Tiers

**Compartments** 5 Compartments

What it holds Homeware, Kitchen Fare, Merchandise

**Location** Floor Standing