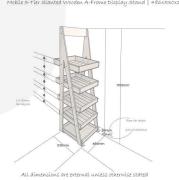

## MOBILE NATURAL 5-TIER SLANTED WOODEN A-FRAME DISPLAY STAND 486X530X1765

**SKU:** DS5-4865301765NAT **£490.83 Excl. VAT** 

- Incredibly sturdy build robust for everyday use
- Beautiful design enhance customer experience
- Classic merchandiser increase business opportunity
- Plenty of storage maximise space
- Casters for added mobility

## MOBILE NATURAL 5-TIER SLANTED WOODEN A-FRAME DISPLAY STAND 486X530X1765

The Mobile Natural 5-Tier Slanted Wooden A-Frame Display Stand 486x530x1765 is available in a range of wood stains. This A-frame will absolutely enhance your customer experience and business.

## ADDITIONAL INFORMATION

Weight 17.63 kg

**Dimensions**  $485 \times 530 \times 1765 \text{ mm}$ 

**Colour** Natural

Finish Lacquered

**Mobility** On Casters

**Wood** Pine, Redwood

**Assembly** Self Assembly (Flat Pack)

**Number of Tiers** 5-Tiers

**Compartments** 5 Compartments

What it holds Homeware, Kitchen Fare, Merchandise

**Location** Floor Standing