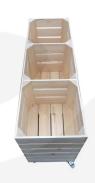

## MOBILE NATURAL SPLIT LEVEL 3 BIN PADDOCK IMPULSE MERCHANDISE DISPLAY STAND 900X300X600

The Mobile Natural Split Level 3 Bin Paddock Impulse Merchandise Display Stand 900x300x600 is a great size for holding products. It can create an uplift in sales having them close to hand at point of sale. It is multi functional having a use as a queue divider as well. This new design is in our Paddock style offering a country look with the thinner Redwood Slats.

Furthermore this split level design offers greater capacity with replenishment space accessible below the top impulse bins.