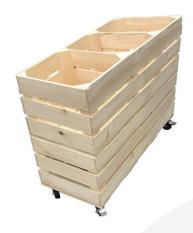

## MOBILE NATURAL SPLIT LEVEL 3 BIN PADDOCK IMPULSE MERCHANDISE DISPLAY STAND 900X300X600

**SKU:** IBMRED900300600SL-NAT **£278.67 Excl. VAT** 

- Compact size perfect when space is a premium
- Great volume Displays plenty of merchandise
- Split level additional capacity perfect for replenishment
- Multi-function can be used as a queue divide offering versatility
- FSC Redwood great ecological credentials

## MOBILE NATURAL SPLIT LEVEL 3 BIN PADDOCK IMPULSE MERCHANDISE DISPLAY STAND 900X300X600

The Mobile Natural Split Level 3 Bin Paddock Impulse Merchandise Display Stand 900x300x600 is a great size for holding products. It can create an uplift in sales having them close to hand at point of sale. It is multi functional having a use as a queue divider as well. This new design is in our Paddock style offering a country look with the thinner Redwood Slats.

Furthermore this split level design offers greater capacity with replenishment space accessible below the top impulse bins.