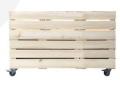

## MOBILE NATURAL SPLIT LEVEL 3 BIN PADDOCK IMPULSE MERCHANDISE DISPLAY STAND 900X300X600

**SKU:** IBMRED900300600SL-NAT **£278.67 Excl. VAT** 

- Compact size perfect when space is a premium
- Great volume Displays plenty of merchandise
- Split level additional capacity perfect for replenishment
- Multi-function can be used as a queue divide offering versatility
- FSC Redwood great ecological credentials

## MOBILE NATURAL SPLIT LEVEL 3 BIN PADDOCK IMPULSE MERCHANDISE DISPLAY STAND 900X300X600

The Mobile Natural Split Level 3 Bin Paddock Impulse Merchandise Display Stand 900x300x600 is a great size for holding products. It can create an uplift in sales having them close to hand at point of sale. It is multi functional having a use as a queue divider as well. This new design is in our Paddock style offering a country look with the thinner Redwood Slats.

Furthermore this split level design offers greater capacity with replenishment space accessible below the top impulse bins.