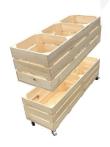

## MOBILE NATURAL SPLIT LEVEL 3 BIN PADDOCK IMPULSE MERCHANDISE DISPLAY STAND 900X300X600

The Mobile Natural Split Level 3 Bin Paddock Impulse Merchandise Display Stand 900x300x600 is a great size for holding products. It can create an uplift in sales having them close to hand at point of sale. It is multi functional having a use as a queue divider as well. This new design is in our Paddock style offering a country look with the thinner Redwood Slats.

Furthermore this split level design offers greater capacity with replenishment space accessible below the top impulse bins.