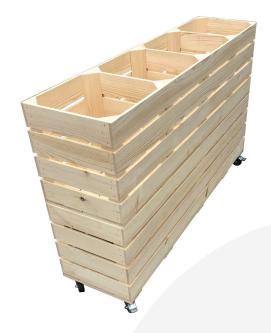

## MOBILE NATURAL SPLIT LEVEL 4 BIN PADDOCK IMPULSE MERCHANDISE DISPLAY STAND 1200X300X758

**SKU:** IBMRED1200300758SL-NAT **£384.67 Excl. VAT** 

- Great volume Displays plenty of merchandise
- Split level additional capacity perfect for replenishment
- Multi-function can be used as a queue divide offering versatility
- FSC redwood great ecological credentials

## MOBILE NATURAL SPLIT LEVEL 4 BIN PADDOCK IMPULSE MERCHANDISE DISPLAY STAND 1200X300X758

The Mobile Natural Split Level 4 Bin Paddock Impulse Merchandise Display Stand 1200x300x758 is a great size for holding products. It can create an uplift in sales having them close to hand at point of sale. It is multi functional having a use as a queue divider as well. This new design is in our Paddock style offering a country look with the thinner Redwood Slats.

Furthermore this split level design offers greater capacity with replenishment space accessible below the top impulse bins.