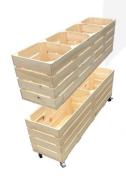

## MOBILE NATURAL SPLIT LEVEL 4 BIN PADDOCK IMPULSE MERCHANDISE DISPLAY STAND 1200X300X758

The Mobile Natural Split Level 4 Bin Paddock Impulse Merchandise Display Stand 1200x300x758 is a great size for holding products. It can create an uplift in sales having them close to hand at point of sale. It is multi functional having a use as a queue divider as well. This new design is in our Paddock style offering a country look with the thinner Redwood Slats.

Furthermore this split level design offers greater capacity with replenishment space accessible below the top impulse bins.