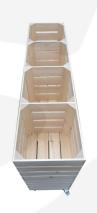

## MOBILE NATURAL SPLIT LEVEL 4 BIN PADDOCK IMPULSE MERCHANDISE DISPLAY STAND 1200X300X758

The Mobile Natural Split Level 4 Bin Paddock Impulse Merchandise Display Stand 1200x300x758 is a great size for holding products. It can create an uplift in sales having them close to hand at point of sale. It is multi functional having a use as a queue divider as well. This new design is in our Paddock style offering a country look with the thinner Redwood Slats.

Options & Features Paddock Style, Split Level

**Compartments** 6 Compartments