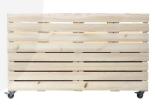

## MOBILE NATURAL SPLIT LEVEL 4 BIN PADDOCK IMPULSE MERCHANDISE DISPLAY STAND 1200X300X758

**SKU:** IBMRED1200300758SL-NAT **£384.67 Excl. VAT** 

- Great volume Displays plenty of merchandise
- Split level additional capacity perfect for replenishment
- Multi-function can be used as a queue divide offering versatility
- FSC redwood great ecological credentials

## MOBILE NATURAL SPLIT LEVEL 4 BIN PADDOCK IMPULSE MERCHANDISE DISPLAY STAND 1200X300X758

The Mobile Natural Split Level 4 Bin Paddock Impulse Merchandise Display Stand 1200x300x758 is a great size for holding products. It can create an uplift in sales having them close to hand at point of sale. It is multi functional having a use as a queue divider as well. This new design is in our Paddock style offering a country look with the thinner Redwood Slats.

Furthermore this split level design offers greater capacity with replenishment space accessible below the top impulse bins.