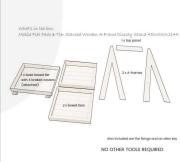

## MOBILE KINGSCOTE BLUE 3-TIER SLANTED WOODEN A-FRAME DISPLAY STAND 486X530X1145

**SKU:** DS3FP-4865301145KB

£267.82 Excl. VAT

- Incredibly sturdy build robust for everyday use
- Beautiful design enhance customer experience
- Classic merchandiser increase business opportunity
- Plenty of storage maximise space
- Casters for added mobility

## MOBILE KINGSCOTE BLUE 3-TIER SLANTED WOODEN A-FRAME DISPLAY STAND 486X530X1145

The Mobile Kingscote Blue Painted 3-Tier Slanted Wooden A-Frame Display Stand 486x530x1145 is available in a great range of colours. This A-frame will absolutely enhance your customer experience and business.

It comes with a set of 4 braked casters for added mobility. It is very easily assembled - if your required it to be pre assembled please do give us a call.

If you prefer a more rustic look then you may like our <u>Mobile Rustic 3-Tier Slanted Wooden A-Frame Display</u> Stand 486x530x1145