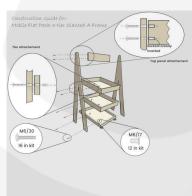

It comes with a set of 4 braked casters for added mobility. It is very easily assembled - if your required it to be pre assembled please do give us a call.

If you prefer a more rustic look then you may like our <u>Mobile Rustic 3-Tier Slanted Wooden A-Frame Display</u> Stand 486x530x1145