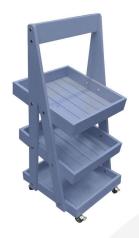

## MOBILE KINGSCOTE BLUE 3-TIER SLANTED WOODEN A-FRAME DISPLAY STAND 486X530X1145

**SKU:** DS3FP-4865301145KB

£267.82 Excl. VAT

- Incredibly sturdy build robust for everyday use
- Beautiful design enhance customer experience
- Classic merchandiser increase business opportunity
- Plenty of storage maximise space
- Casters for added mobility

## MOBILE KINGSCOTE BLUE 3-TIER SLANTED WOODEN A-FRAME DISPLAY STAND 486X530X1145

The Mobile Kingscote Blue Painted 3-Tier Slanted Wooden A-Frame Display Stand 486x530x1145 is available in a great range of colours. This A-frame will absolutely enhance your customer experience and business.