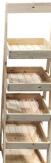

## MOBILE KINGSCOTE BLUE 4-TIER SLANTED WOODEN A-FRAME DISPLAY STAND 486X530X1455

The Mobile Kingscote Blue Painted 4-Tier Slanted Wooden A-Frame Display Stand 486x530x1455 is available in a range of wood stains. This A-frame will absolutely enhance your customer experience and business.

It comes with a set of 4 braked casters for added mobility. It is very easily assembled - if your required it to be pre assembled please do give us a call.

If you prefer a more classical rustic look then you may like our <u>Mobile Rustic 4-Tier Slanted Wooden A-Frame</u> <u>Display Stand 486x530x1455</u> which comes in a selection of stains.