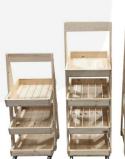

## MOBILE KINGSCOTE BLUE 4-TIER SLANTED WOODEN A-FRAME DISPLAY STAND 486X530X1455

The Mobile Kingscote Blue Painted 4-Tier Slanted Wooden A-Frame Display Stand 486x530x1455 is available in a range of wood stains. This A-frame will absolutely enhance your customer experience and business.

It comes with a set of 4 braked casters for added mobility. It is very easily assembled - if your required it to be pre assembled please do give us a call.

If you prefer a more classical rustic look then you may like our <u>Mobile Rustic 4-Tier Slanted Wooden A-Frame</u> <u>Display Stand 486x530x1455</u> which comes in a selection of stains.