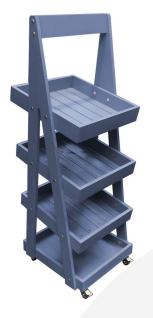

## MOBILE KINGSCOTE BLUE 4-TIER SLANTED WOODEN A-FRAME DISPLAY STAND 486X530X1455

**SKU:** DS4FP-4865301455KB

£357.40 Excl. VAT

- Incredibly sturdy build robust for everyday use
- Beautiful design enhance customer experience
- Classic merchandiser increase business opportunity
- Plenty of storage maximise space
- Casters for added mobility

## MOBILE KINGSCOTE BLUE 4-TIER SLANTED WOODEN A-FRAME DISPLAY STAND 486X530X1455

The Mobile Kingscote Blue Painted 4-Tier Slanted Wooden A-Frame Display Stand 486x530x1455 is available in a range of wood stains. This A-frame will absolutely enhance your customer experience and business.

It comes with a set of 4 braked casters for added mobility. It is very easily assembled - if your required it to be pre assembled please do give us a call.

If you prefer a more classical rustic look then you may like our <u>Mobile Rustic 4-Tier Slanted Wooden A-Frame</u> <u>Display Stand 486x530x1455</u> which comes in a selection of stains.

## **ADDITIONAL INFORMATION**

Weight 14.17 kg

**Dimensions**  $486 \times 530 \times 1455 \text{ mm}$ 

**Mobility** On Casters

**Wood** Pine, Redwood

**Assembly** Self Assembly (Flat Pack)

**Colour** Kingscote Blue

**Compartments** 4 Compartments

What it holds Homeware, Merchandise

Finish Painted

**Location** Floor Standing