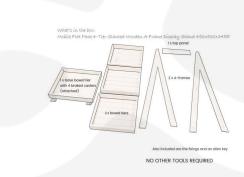

It comes with a set of 4 braked casters for added mobility. It is very easily assembled - if your required it to be pre assembled please do give us a call.

If you prefer a more classical rustic look then you may like our <u>Mobile Rustic 4-Tier Slanted Wooden A-Frame</u> <u>Display Stand 486x530x1455</u> which comes in a selection of stains.