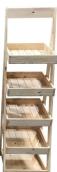

## MOBILE KINGSCOTE BLUE 4-TIER SLANTED WOODEN A-FRAME DISPLAY STAND 486X530X1455

The Mobile Kingscote Blue Painted 4-Tier Slanted Wooden A-Frame Display Stand 486x530x1455 is available in a range of wood stains. This A-frame will absolutely enhance your customer experience and business.

It comes with a set of 4 braked casters for added mobility. It is very easily assembled - if your required it to be pre assembled please do give us a call.

If you prefer a more classical rustic look then you may like our <u>Mobile Rustic 4-Tier Slanted Wooden A-Frame</u> <u>Display Stand 486x530x1455</u> which comes in a selection of stains.