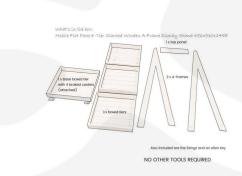

It comes with a set of 4 braked casters for added mobility. It is very easily assembled - if your required it to be pre assembled please do give us a call.

If you prefer a more classical rustic look then you may like our <u>Mobile Rustic 4-Tier Slanted Wooden A-Frame</u> <u>Display Stand 486x530x1455</u> which comes in a selection of stains.