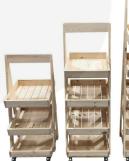

## MOBILE KINGSCOTE BLUE 4-TIER SLANTED WOODEN A-FRAME DISPLAY STAND 486X530X1455

The Mobile Kingscote Blue Painted 4-Tier Slanted Wooden A-Frame Display Stand 486x530x1455 is available in a range of wood stains. This A-frame will absolutely enhance your customer experience and business.

It comes with a set of 4 braked casters for added mobility. It is very easily assembled - if your required it to be pre assembled please do give us a call.

If you prefer a more classical rustic look then you may like our <u>Mobile Rustic 4-Tier Slanted Wooden A-Frame</u> <u>Display Stand 486x530x1455</u> which comes in a selection of stains.