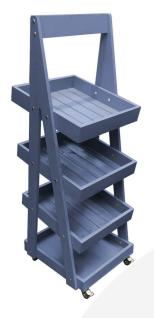

## MOBILE KINGSCOTE BLUE 4-TIER SLANTED WOODEN A-FRAME DISPLAY STAND 486X530X1455

**SKU:** DS4FP-4865301455KB

£378.84 Excl. VAT

- Incredibly sturdy build robust for everyday use
- Beautiful design enhance customer experience
- Classic merchandiser increase business opportunity
- Plenty of storage maximise space
- Casters for added mobility

## MOBILE KINGSCOTE BLUE 4-TIER SLANTED WOODEN A-FRAME DISPLAY STAND 486X530X1455

The Mobile Kingscote Blue Painted 4-Tier Slanted Wooden A-Frame Display Stand 486x530x1455 is available in a range of wood stains. This A-frame will absolutely enhance your customer experience and business.

It comes with a set of 4 braked casters for added mobility. It is very easily assembled - if your required it to be pre assembled please do give us a call.

If you prefer a more classical rustic look then you may like our <u>Mobile Rustic 4-Tier Slanted Wooden A-Frame</u> <u>Display Stand 486x530x1455</u> which comes in a selection of stains.