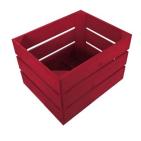

### **MOBILE PAINTED CRATE 300X370X330**

**SKU:** CRM370300250 "XXX" **From £60.70 Excl. VAT** 

- Solid design built to last
- Wide range of colours available match your designs
- Compact size when space is at a premium
- FSC Redwood great ecological credentials
- On casters for great mobility

#### **MOBILE PAINTED CRATE 300X370X330**

You can add practicality and colour to your kitchen, office or bedroom with this Mobile Painted Crate 300x370x330. You can use them as smart storage solutions, book cases, shelves for clothes and even shop displays. With a colourful jolly look they complement a classic taste and style.

This forms the base for any stacker crate system with  $300 \times 370$  as their length x width. The crate comes with a set of 4 casters 2 of which are braked.