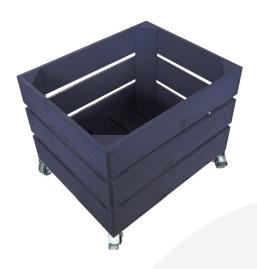

### **MOBILE PAINTED CRATE 300X370X330**

**SKU:** CRM370300250 "XXX" **From £60.70 Excl. VAT** 

- Solid design built to last
- Wide range of colours available match your designs
- Compact size when space is at a premium
- FSC Redwood great ecological credentials
- On casters for great mobility

#### **MOBILE PAINTED CRATE 300X370X330**

You can add practicality and colour to your kitchen, office or bedroom with this Mobile Painted Crate 300x370x330. You can use them as smart storage solutions, book cases, shelves for clothes and even shop displays. With a colourful jolly look they complement a classic taste and style.

This forms the base for any stacker crate system with  $300 \times 370$  as their length x width. The crate comes with a set of 4 casters 2 of which are braked.