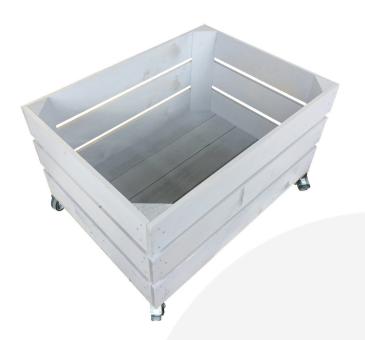

### **MOBILE PAINTED CRATE 500X370X330**

**SKU:** CRM500370250 "XXX" **From £64.33 Excl. VAT** 

- Solid design built to last
- Wide range of colours available match your designs
- Drop front easy access & display
- Standard size great capacity
- FSC Redwood great ecological credentials
- On casters for great mobility

#### **MOBILE PAINTED CRATE 500X370X330**

You can add practicality and colour to your kitchen, office or bedroom with this Mobile Painted Crate 500x370x330. You can use them as smart storage solutions, book cases, shelves for clothes and even shop displays. With a colourful jolly look they complement a classic taste and style.

This forms the base for any stacker crate system with  $500 \times 370$  as their length x width. The crate comes with a <u>set of 4 casters</u> 2 of which are braked.