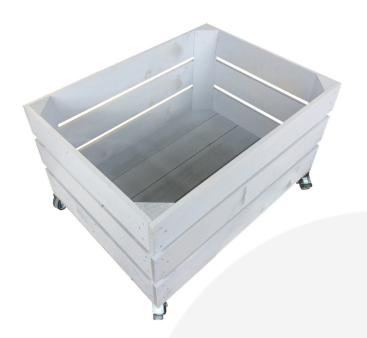

### **MOBILE PAINTED CRATE 500X370X330**

**SKU:** CRM500370250 "XXX" **From £68.19 Excl. VAT** 

- Solid design built to last
- Wide range of colours available match your designs
- Drop front easy access & display
- Standard size great capacity
- FSC Redwood great ecological credentials
- On casters for great mobility

#### **MOBILE PAINTED CRATE 500X370X330**

You can add practicality and colour to your kitchen, office or bedroom with this Mobile Painted Crate 500x370x330. You can use them as smart storage solutions, book cases, shelves for clothes and even shop displays. With a colourful jolly look they complement a classic taste and style.

This forms the base for any stacker crate system with  $500 \times 370$  as their length x width. The crate comes with a <u>set of 4 casters</u> 2 of which are braked.