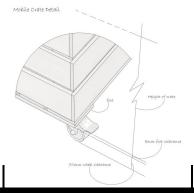

This forms the base for any stacker crate system with  $600 \times 370$  as their length x width. The crate comes with a <u>set of 4 casters</u> 2 of which are braked.