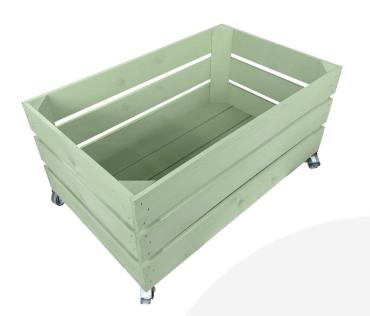

### **MOBILE PAINTED CRATE 600X370X330**

**SKU:** CRM600370250 "XXX" **From £69.18 Excl. VAT** 

- Solid design built to last
- Wide range of colours available match your designs
- Extra large even greater capacity
- FSC Redwood great ecological credentials
- On casters for great mobility

#### **MOBILE PAINTED CRATE 600X370X330**

You can add practicality and colour to your kitchen, office or bedroom with this Mobile Painted Crate 600x370x330. You can use them as smart storage solutions, book cases, shelves for clothes and even shop displays. With a colourful jolly look they complement a classic taste and style.

This forms the base for any stacker crate system with  $600 \times 370$  as their length x width. The crate comes with a <u>set of 4 casters</u> 2 of which are braked.