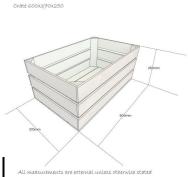

### **MOBILE PAINTED CRATE 600X370X330**

**SKU:** CRM600370250 "XXX" **From £69.18 Excl. VAT** 

- Solid design built to last
- Wide range of colours available match your designs
- Extra large even greater capacity
- FSC Redwood great ecological credentials
- On casters for great mobility

# **ADDITIONAL INFORMATION**

**Dimensions**  $600 \times 370 \times 328 \text{ mm}$ 

Black, Burleigh Cream, Cherington Pink, Frampton Green, Gretton

**Colour** Grey, Kingscote Blue, Nailsworth Blue, Sherston Claret, Tetbury