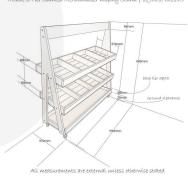

# MOBILE RUSTIC BROWN 3-TIER ADJUSTABLE MERCHANDISER DISPLAY STAND 1190X370X1145

The Mobile Rustic Brown 3-Tier Adjustable Merchandiser Display Stand 1190x370x1145 is a popular merchandiser. The design offers maximum display at a convenient height for browsing.

## Adjustable display

The top 2 tiers are adjustable allowing you to slant them for optimum viewing or set level for access both sides.

#### **Stacks of Space**

The 3 tiers offer plenty of merchandise and stock holding space. The top 2 tiers are partitioned into 4 section each offering a practical display function. The base tier is partition-less so offering more stock holding functionality.

The merchandiser is set on 4 casters, 2 of which are braked in order to hold the stand in position.

It is also available in a natural finish as the <u>Mobile Natural 3-Tier Adjustable Merchandiser Display Stand</u> 1190x370x1145