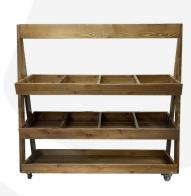

### **GALLERY IMAGES**

The merchandiser is set on 4 casters, 2 of which are braked in order to hold the stand in position.

It is also available in a natural finish as the <u>Mobile Natural 3-Tier Adjustable Merchandiser Display Stand</u> 1190x370x1145