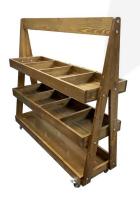

### **GALLERY IMAGES**

#### **Stacks of Space**

The 3 tiers offer plenty of merchandise and stock holding space. The top 2 tiers are partitioned into 4 section each offering a practical display function. The base tier is partition-less so offering more stock holding functionality.