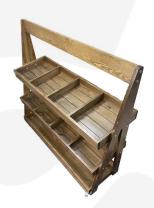

### **GALLERY IMAGES**

## Adjustable display

The top 2 tiers are adjustable allowing you to slant them for optimum viewing or set level for access both sides.