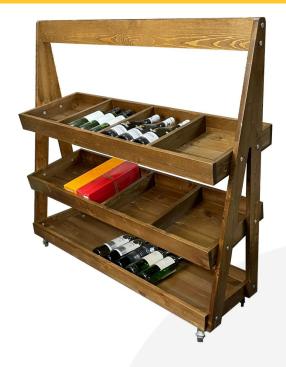

# MOBILE RUSTIC BROWN 3-TIER ADJUSTABLE MERCHANDISER DISPLAY STAND 1190X370X1145

**SKU:** IBM11903701145RB **£462.58 Excl. VAT** 

- Adjustable shelves optimum display or access both sides
- Great height perfect for browsing
- Great size plenty of stock holding
- Casters for added mobility

# MOBILE RUSTIC BROWN 3-TIER ADJUSTABLE MERCHANDISER DISPLAY STAND 1190X370X1145

The Mobile Rustic Brown 3-Tier Adjustable Merchandiser Display Stand 1190x370x1145 is a popular merchandiser. The design offers maximum display at a convenient height for browsing.

## Adjustable display

The top 2 tiers are adjustable allowing you to slant them for optimum viewing or set level for access both sides.

#### **Stacks of Space**

The 3 tiers offer plenty of merchandise and stock holding space. The top 2 tiers are partitioned into 4 section each offering a practical display function. The base tier is partition-less so offering more stock holding functionality.