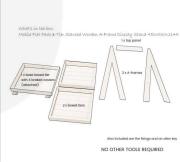

## MOBILE RUSTIC BROWN 3-TIER SLANTED WOODEN A-FRAME DISPLAY STAND 486X530X1145

The Mobile Rustic Brown 3-Tier Slanted Wooden A-Frame Display Stand 486x530x1145 offers plenty of great display space. This A-frame will absolutely enhance your customer experience and business.

It comes with a set of 4 casters (2 braked) for added mobility.