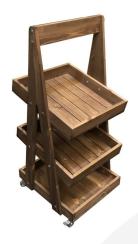

## MOBILE RUSTIC BROWN 3-TIER SLANTED WOODEN A-FRAME DISPLAY STAND 486X530X1145

**SKU:** DS3FP-4865301145RB

£267.82 Excl. VAT

- Incredibly sturdy build robust for everyday use
- Beautiful design enhance customer experience
- Classic merchandiser increase business opportunity
- Plenty of storage maximise space
- Casters for added mobility

## MOBILE RUSTIC BROWN 3-TIER SLANTED WOODEN A-FRAME DISPLAY STAND 486X530X1145

The Mobile Rustic Brown 3-Tier Slanted Wooden A-Frame Display Stand 486x530x1145 offers plenty of great display space. This A-frame will absolutely enhance your customer experience and business.

It comes with a set of 4 casters (2 braked) for added mobility.