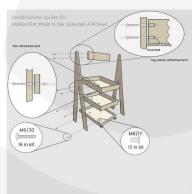

## **ADDITIONAL INFORMATION**

Weight 11.46 kg

**Dimensions**  $485 \times 530 \times 1455 \text{ mm}$ 

**Colour** Rustic Brown

**Finish** Stained, Lacquered

**Mobility** On Casters

**Wood** Pine, Redwood

**Assembly** Self Assembly (Flat Pack)