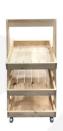

## MOBILE RUSTIC BROWN 3-TIER SLANTED WOODEN A-FRAME DISPLAY STAND 486X530X1145

**SKU:** DS3FP-4865301145RB

£267.82 Excl. VAT

- Incredibly sturdy build robust for everyday use
- Beautiful design enhance customer experience
- Classic merchandiser increase business opportunity
- Plenty of storage maximise space
- Casters for added mobility

## MOBILE RUSTIC BROWN 3-TIER SLANTED WOODEN A-FRAME DISPLAY STAND 486X530X1145

The Mobile Rustic Brown 3-Tier Slanted Wooden A-Frame Display Stand 486x530x1145 offers plenty of great display space. This A-frame will absolutely enhance your customer experience and business.

**Number of Tiers** 3-Tiers

**Compartments** 3 Compartments

**Location** Floor Standing