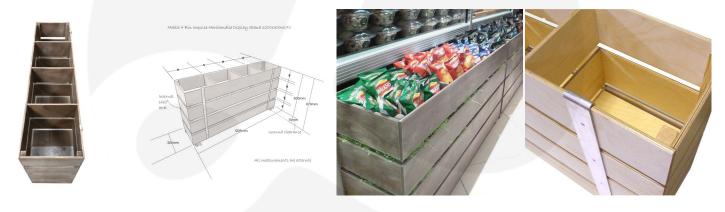

## **GALLERY IMAGES**

### MOBILE RUSTIC BROWN 4 BIN IMPULSE MERCHANDISE DISPLAY STAND 1200X300X670

The Mobile Rustic Brown 4 Bin Impulse Merchandise Display Stand 1200x300x670 is a great size for containing your products and having them close to hand at point of sale. We finish the merchandiser in a classic rustic brown. It comes with a set of 4 casters, of which 2 are braked.

#### Impulse Bin with great functionality

This impulse bin, or dump bin, has great functionality and can be easily used as a merchandising queue divider. Being on casters it is easily manoeuvred when footfall changes.

#### This Merchandiser is a Win - Win

Whether using predominantly as an impulse bin or a queued divider this classic retail instrument will both increase customer experience and sales.

If you prefer something a little more static then there is the <u>Static Rustic Brown 4 Bin Impulse Display Stand</u> <u>1200x300x640</u>