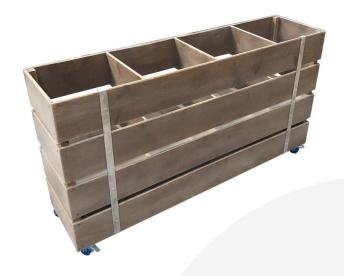

# MOBILE RUSTIC BROWN 4 BIN IMPULSE MERCHANDISE DISPLAY STAND 1200X300X670

**SKU:** IBM1200300600RB **£362.90 Excl. VAT** 

- Great volume holds plenty of merchandise
- Multi-function can be used as a queue divide offering versatility
- Casters for added mobility
- FSC timber great ecological credentials

### MOBILE RUSTIC BROWN 4 BIN IMPULSE MERCHANDISE DISPLAY STAND 1200X300X670

The Mobile Rustic Brown 4 Bin Impulse Merchandise Display Stand 1200x300x670 is a great size for containing your products and having them close to hand at point of sale. We finish the merchandiser in a classic rustic brown. It comes with a set of 4 casters, of which 2 are braked.

#### Impulse Bin with great functionality

This impulse bin, or dump bin, has great functionality and can be easily used as a merchandising queue divider. Being on casters it is easily manoeuvred when footfall changes.

#### **ADDITIONAL INFORMATION**

| Weight              | 18.77 kg            |
|---------------------|---------------------|
| -                   | J                   |
| Dimensions          | 1200 × 230 × 670 mm |
| Finish              | Stained, Lacquered  |
| Mobility            | On Casters          |
| Assembly            | Pre-assembled       |
| Wood                | Plywood             |
| Additional Material | Metal               |
| Compartments        | 4 Compartments      |
| What it holds       | Merchandise         |
| Colour              | Rustic Brown        |