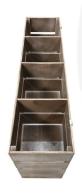

### MOBILE RUSTIC BROWN 4 BIN IMPULSE MERCHANDISE DISPLAY STAND 1200X300X670

The Mobile Rustic Brown 4 Bin Impulse Merchandise Display Stand 1200x300x670 is a great size for containing your products and having them close to hand at point of sale. We finish the merchandiser in a classic rustic brown. It comes with a set of 4 casters, of which 2 are braked.

**Compartments** 4 Compartments

What it holds Merchandise

**Colour** Rustic Brown