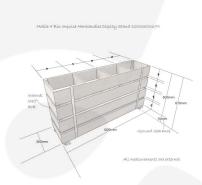

### **ADDITIONAL INFORMATION**

Weight 18.77 kg

**Dimensions**  $1200 \times 230 \times 670 \text{ mm}$ 

**Finish** Stained, Lacquered

**Mobility** On Casters

**Assembly** Pre-assembled

Wood Plywood

Additional Material Metal