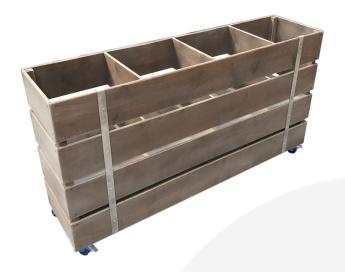

# MOBILE RUSTIC BROWN 4 BIN IMPULSE MERCHANDISE DISPLAY STAND 1200X300X670

**SKU:** IBM1200300600RB **£384.67 Excl. VAT** 

- Great volume holds plenty of merchandise
- Multi-function can be used as a queue divide offering versatility
- Casters for added mobility
- FSC timber great ecological credentials

### MOBILE RUSTIC BROWN 4 BIN IMPULSE MERCHANDISE DISPLAY STAND 1200X300X670

The Mobile Rustic Brown 4 Bin Impulse Merchandise Display Stand 1200x300x670 is a great size for containing your products and having them close to hand at point of sale. We finish the merchandiser in a classic rustic brown. It comes with a set of 4 casters, of which 2 are braked.

# Impulse Bin with great functionality

This impulse bin, or dump bin, has great functionality and can be easily used as a merchandising queue divider. Being on casters it is easily manoeuvred when footfall changes.

### **ADDITIONAL INFORMATION**

Weight 18.77 kg

**Dimensions**  $1200 \times 230 \times 670 \text{ mm}$ 

**Finish** Stained, Lacquered

**Mobility** On Casters

**Assembly** Pre-assembled

Wood Plywood

Additional Material Metal