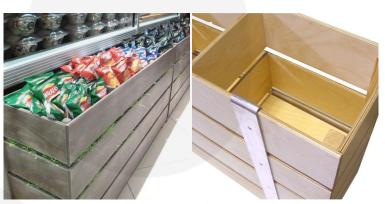

# Impulse Bin with great functionality

This impulse bin, or dump bin, has great functionality and can be easily used as a merchandising queue divider. Being on casters it is easily manoeuvred when footfall changes.

## This Merchandiser is a Win - Win

Whether using predominantly as an impulse bin or a queued divider this classic retail instrument will both increase customer experience and sales.

If you prefer something a little more static then there is the <u>Static Rustic Brown 4 Bin Impulse Display Stand</u> 1200x300x640