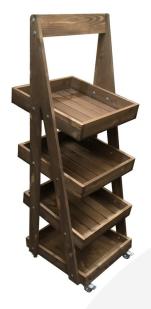

## MOBILE RUSTIC BROWN 4-TIER SLANTED WOODEN A-FRAME DISPLAY STAND 486X530X1455

**SKU:** DS4FP-4865301455RB

£378.84 Excl. VAT

- Incredibly sturdy build robust for everyday use
- Beautiful design enhance customer experience
- Classic merchandiser increase business opportunity
- Plenty of storage maximise space
- Casters for added mobility
- Sustainable sources great ecological credentials

## MOBILE RUSTIC BROWN 4-TIER SLANTED WOODEN A-FRAME DISPLAY STAND 486X530X1455

The Mobile Rustic Brown 4-Tier Slanted Wooden A-Frame Display Stand 486x530x1455 offers plenty of great display space. This A-frame will absolutely enhance your customer experience and business. We design the shelves at an optimum angle viewing for interested customers. This not only enhances impulse sales but also customer experience.

It comes with a set of 4 casters (2 braked) for added mobility. It is very easily disassembled for storage and transportation. We robustly manufacture the A-frame from sustainable pine and redwood.