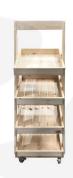

## MOBILE RUSTIC BROWN 4-TIER SLANTED WOODEN A-FRAME DISPLAY STAND 486X530X1455

The Mobile Rustic Brown 4-Tier Slanted Wooden A-Frame Display Stand 486x530x1455 offers plenty of great display space. This A-frame will absolutely enhance your customer experience and business. We design the shelves at an optimum angle viewing for interested customers. This not only enhances impulse sales but also customer experience.

It comes with a set of 4 casters (2 braked) for added mobility. It is very easily disassembled for storage and transportation. We robustly manufacture the A-frame from sustainable pine and redwood.