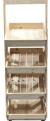

## MOBILE RUSTIC BROWN 4-TIER SLANTED WOODEN A-FRAME DISPLAY STAND 486X530X1455

**SKU:** DS4FP-4865301455RB

£378.84 Excl. VAT

- Incredibly sturdy build robust for everyday use
- Beautiful design enhance customer experience
- Classic merchandiser increase business opportunity
- Plenty of storage maximise space
- Casters for added mobility
- Sustainable sources great ecological credentials

## MOBILE RUSTIC BROWN 4-TIER SLANTED WOODEN A-FRAME DISPLAY STAND 486X530X1455

The Mobile Rustic Brown 4-Tier Slanted Wooden A-Frame Display Stand 486x530x1455 offers plenty of great display space. This A-frame will absolutely enhance your customer experience and business. We design the shelves at an optimum angle viewing for interested customers. This not only enhances impulse sales but also customer experience.

It comes with a set of 4 casters (2 braked) for added mobility. It is very easily disassembled for storage and transportation. We robustly manufacture the A-frame from sustainable pine and redwood.