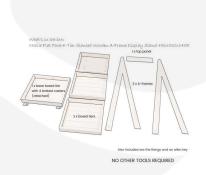

It comes with a set of 4 casters (2 braked) for added mobility. It is very easily disassembled for storage and transportation. We robustly manufacture the A-frame from sustainable pine and redwood.

## **ADDITIONAL INFORMATION**

Weight 14.17 kg

**Dimensions**  $486 \times 530 \times 1455 \text{ mm}$ 

**Colour** Rustic Brown

**Finish** Stained, Lacquered

**Mobility** On Casters

**Wood** Pine, Redwood

**Assembly** Pre-assembled