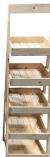

## MOBILE RUSTIC BROWN 4-TIER SLANTED WOODEN A-FRAME DISPLAY STAND 486X530X1455

**SKU:** DS4FP-4865301455RB

£378.84 Excl. VAT

- Incredibly sturdy build robust for everyday use
- Beautiful design enhance customer experience
- Classic merchandiser increase business opportunity
- Plenty of storage maximise space
- Casters for added mobility
- Sustainable sources great ecological credentials

## MOBILE RUSTIC BROWN 4-TIER SLANTED WOODEN A-FRAME DISPLAY STAND 486X530X1455

The Mobile Rustic Brown 4-Tier Slanted Wooden A-Frame Display Stand 486x530x1455 offers plenty of great display space. This A-frame will absolutely enhance your customer experience and business. We design the shelves at an optimum angle viewing for interested customers. This not only enhances impulse sales but also customer experience.

It comes with a set of 4 casters (2 braked) for added mobility. It is very easily disassembled for storage and transportation. We robustly manufacture the A-frame from sustainable pine and redwood.