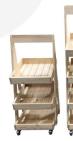

## MOBILE RUSTIC BROWN 4-TIER SLANTED WOODEN A-FRAME DISPLAY STAND 486X530X1455

**SKU:** DS4FP-4865301455RB

£378.84 Excl. VAT

- Incredibly sturdy build robust for everyday use
- Beautiful design enhance customer experience
- Classic merchandiser increase business opportunity
- Plenty of storage maximise space
- Casters for added mobility
- Sustainable sources great ecological credentials

## MOBILE RUSTIC BROWN 4-TIER SLANTED WOODEN A-FRAME DISPLAY STAND 486X530X1455

The Mobile Rustic Brown 4-Tier Slanted Wooden A-Frame Display Stand 486x530x1455 offers plenty of great display space. This A-frame will absolutely enhance your customer experience and business. We design the shelves at an optimum angle viewing for interested customers. This not only enhances impulse sales but also customer experience.

It comes with a set of 4 casters (2 braked) for added mobility. It is very easily disassembled for storage and transportation. We robustly manufacture the A-frame from sustainable pine and redwood.