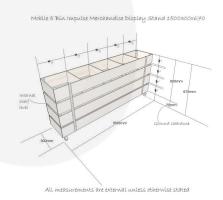

## MOBILE RUSTIC BROWN 5 BIN IMPULSE MERCHANDISE DISPLAY STAND 1500X300X670

**SKU:** IBM1500300600RB **£482.08 Excl. VAT** 

- Great volume holds plenty of merchandise
- Multi-function can be used as a queue divide offering versatility
- Casters for added mobility
- FSC timber great ecological credentials

## MOBILE RUSTIC BROWN 5 BIN IMPULSE MERCHANDISE DISPLAY STAND 1500X300X670

The Mobile Rustic Brown 5 Bin Impulse Merchandise Display Stand 1500x300x670 is a great size for containing your products and having them close to hand at point of sale. It is multi functional having a use as a queue divider as well. It comes with a set of 4 casters, of which 2 are braked.

## **ADDITIONAL INFORMATION**

**Dimensions**  $1500 \times 230 \times 670 \text{ mm}$ 

**Colour** Rustic Brown

Finish Stained, Lacquered

**Mobility** On Casters

**Assembly** Pre-assembled

**Wood** Plywood

**Compartments** 5 Compartments