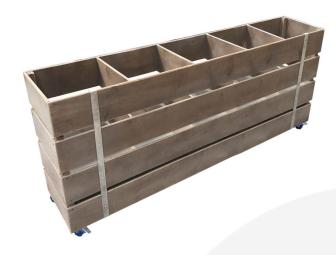

## MOBILE RUSTIC BROWN 5 BIN IMPULSE MERCHANDISE DISPLAY STAND 1500X300X670

**SKU:** IBM1500300600RB **£482.08 Excl. VAT** 

- Great volume holds plenty of merchandise
- Multi-function can be used as a queue divide offering versatility
- Casters for added mobility
- FSC timber great ecological credentials

## MOBILE RUSTIC BROWN 5 BIN IMPULSE MERCHANDISE DISPLAY STAND 1500X300X670

The Mobile Rustic Brown 5 Bin Impulse Merchandise Display Stand 1500x300x670 is a great size for containing your products and having them close to hand at point of sale. It is multi functional having a use as a queue divider as well. It comes with a set of 4 casters, of which 2 are braked.