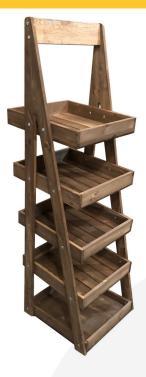

## MOBILE RUSTIC BROWN 5-TIER SLANTED WOODEN A-FRAME DISPLAY STAND 486X530X1765

**SKU:** DS5FP-4865301765RB **£490.83 Excl. VAT** 

- Incredibly sturdy build robust for everyday use
- Beautiful design enhance customer experience
- Classic merchandiser increase business opportunity
- Plenty of storage maximise space
- Casters for added mobility

## MOBILE RUSTIC BROWN 5-TIER SLANTED WOODEN A-FRAME DISPLAY STAND 486X530X1765

The Mobile Rustic Brown 5-Tier Slanted Wooden A-Frame Display Stand 486x530x1765 offers plenty of great display space. This A-frame will absolutely enhance your customer experience and business.

It comes with a set of 4 casters (2 braked) for added mobility.