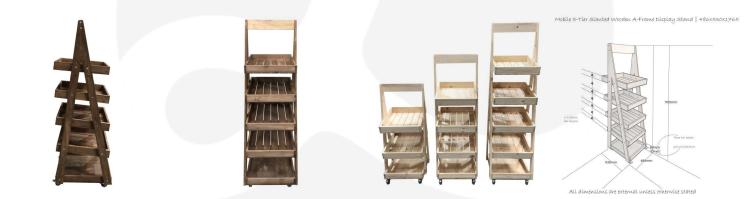

## MOBILE RUSTIC BROWN 5-TIER SLANTED WOODEN A-FRAME DISPLAY STAND 486X530X1765

**SKU:** DS5FP-4865301765RB **£490.83 Excl. VAT** 

- Incredibly sturdy build robust for everyday use
- Beautiful design enhance customer experience
- Classic merchandiser increase business opportunity
- Plenty of storage maximise space
- Casters for added mobility

## MOBILE RUSTIC BROWN 5-TIER SLANTED WOODEN A-FRAME DISPLAY STAND 486X530X1765

The Mobile Rustic Brown 5-Tier Slanted Wooden A-Frame Display Stand 486x530x1765 offers plenty of great display space. This A-frame will absolutely enhance your customer experience and business.

It comes with a set of 4 casters (2 braked) for added mobility.