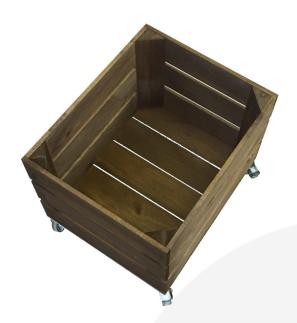

## **MOBILE RUSTIC BROWN CRATE 300X370X330**

You can add practicality and rustic style to your kitchen, office or bedroom with this Mobile Rustic Brown Crate 300x370x330. You can use them as smart storage solutions, book cases, shelves for clothes and even shop displays. With a rustic wooden look they complement a classic taste and style.

This forms the base for any stacker crate system with  $300 \times 370$  as their length x width. The crate comes with a set of 4 casters 2 of which are braked.