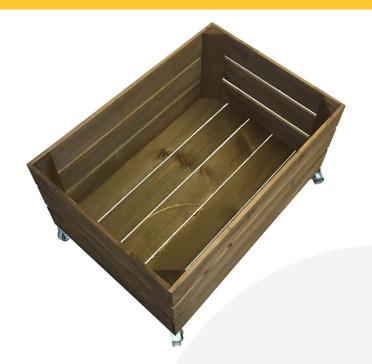

## MOBILE RUSTIC BROWN CRATE 500X370X330

**SKU:** CRM500370250RB **£64.33 Excl. VAT** 

- Versatile use as storage or display
- Solid design built to last
- Rustic brown classic look
- Standard size great capacity
- FSC Redwood great ecological credentials
- On casters for great mobility

## **MOBILE RUSTIC BROWN CRATE 500X370X330**

You can add practicality and rustic style to your kitchen, office or bedroom with this Mobile Rustic Brown Crate 500x370x330. You can use them as smart storage solutions, book cases, shelves for clothes and even shop displays. With a rustic wooden look they complement a classic taste and style.

This forms the base for any stacker crate system with  $500 \times 370$  as their length x width. The crate comes with a set of 4 casters 2 of which are braked.

## **ADDITIONAL INFORMATION**

**Dimensions**  $500 \times 370 \times 330 \text{ mm}$ 

**Wood** Redwood

Finish Stained

**Mobility** On Casters

**Colour** Rustic Brown