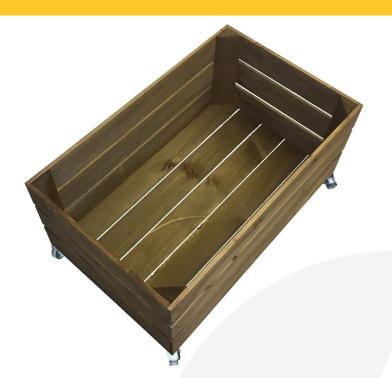

## **MOBILE RUSTIC BROWN CRATE 600X370X330**

You can add practicality and rustic style to your kitchen, office or bedroom with this Mobile Rustic Brown Crate 600x370x330. You can use them as smart storage solutions, book cases, shelves for clothes and even shop displays. With a rustic wooden look they complement a classic taste and style.

This forms the base for any stacker crate system with  $600 \times 370$  as their length x width. The crate comes with a set of 4 casters 2 of which are braked.