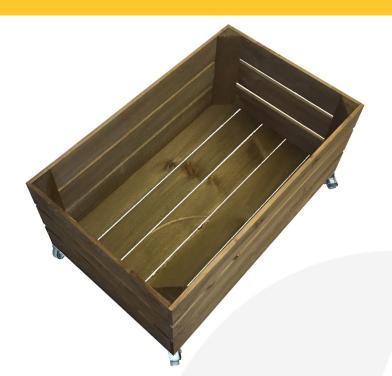

## MOBILE RUSTIC BROWN CRATE 600X370X330

**SKU:** CRM600370250RB **£72.57 Excl. VAT** 

- Versatile use as storage or display
- Solid design built to last
- Rustic brown classic look
- Extra large even greater capacity
- FSC Redwood great ecological credentials
- On casters for great mobility

## **MOBILE RUSTIC BROWN CRATE 600X370X330**

You can add practicality and rustic style to your kitchen, office or bedroom with this Mobile Rustic Brown Crate 600x370x330. You can use them as smart storage solutions, book cases, shelves for clothes and even shop displays. With a rustic wooden look they complement a classic taste and style.

This forms the base for any stacker crate system with  $600 \times 370$  as their length x width. The crate comes with a set of 4 casters 2 of which are braked.