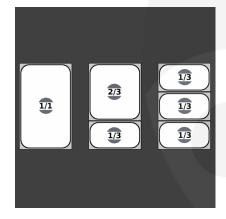

### MOBILE RUSTIC BROWN GN 1/1 GASTRONORM CRATE 525X325X330

This Mobile Rustic Brown GN 1/1 Gastronorm Crate 525x325x330 is built for the catering industry. The dimensions allow for a GN 1/1 Gastronorm to sit within it. It can also accommodate GN 1/3 and GN 2/3 sizes – see arrangements in images.