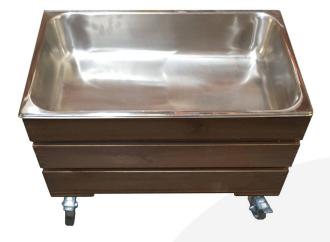

# MOBILE RUSTIC BROWN GN 1/1 GASTRONORM CRATE 525X325X330

**SKU:** CRM525370250RB **£72.04 Excl. VAT** 

- Rustic finish a classic look
- Part of a modular system can build around your requirements
- Solid design built to last
- GN1/1 size holds standard gastronorms
- FSC Redwood great ecological credentials
- On casters great mobility

### MOBILE RUSTIC BROWN GN 1/1 GASTRONORM CRATE 525X325X330

This Mobile Rustic Brown GN 1/1 Gastronorm Crate 525x325x330 is built for the catering industry. The dimensions allow for a GN 1/1 Gastronorm to sit within it. It can also accommodate GN 1/3 and GN 2/3 sizes – see arrangements in images.

## **Unforgettable Buffet Displays**

Create unforgettable buffet displays with this GN1/1 redwood crate. The crate's redwood construction and rustic brown finish create an ultra-stylish, vintage look. It'll bring a delightfully rustic feel to your displays. With the GN sizing, you can use this crate to hold 1/1 gastronorm trays and pans. You'll have plenty of choice when it comes to displaying and serving your food.

#### Mobile Buffets

With a set of 4 casters added, 2 of which are braked, it can either be used as a single mobile gastronorm crate or form the base for a gastronorm trolley