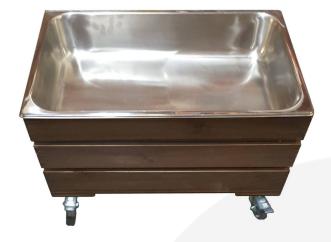

# MOBILE RUSTIC BROWN GN 1/1 GASTRONORM CRATE 525X325X330

**SKU:** CRM525370250RB **£76.36 Excl. VAT** 

- Rustic finish a classic look
- Part of a modular system can build around your requirements
- Solid design built to last
- GN1/1 size holds standard gastronorms
- FSC Redwood great ecological credentials
- On casters great mobility

### MOBILE RUSTIC BROWN GN 1/1 GASTRONORM CRATE 525X325X330

This Mobile Rustic Brown GN 1/1 Gastronorm Crate 525x325x330 is built for the catering industry. The dimensions allow for a GN 1/1 Gastronorm to sit within it. It can also accommodate GN 1/3 and GN 2/3 sizes – see arrangements in images.

## **Unforgettable Buffet Displays**

Create unforgettable buffet displays with this GN1/1 redwood crate. The crate's redwood construction and rustic brown finish create an ultra-stylish, vintage look. It'll bring a delightfully rustic feel to your displays. With the GN sizing, you can use this crate to hold 1/1 gastronorm trays and pans. You'll have plenty of choice when it comes to displaying and serving your food.

#### Mobile Buffets

With a set of 4 casters added, 2 of which are braked, it can either be used as a single mobile gastronorm crate or form the base for a gastronorm trolley