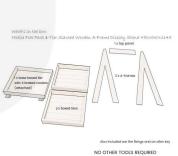

## MOBILE TETBURY GREEN 3-TIER SLANTED WOODEN A-FRAME DISPLAY STAND 486X530X1145

**SKU:** DS3FP-4865301145TG **£267.82 Excl. VAT** 

- Incredibly sturdy build robust for everyday use
- Beautiful design enhance customer experience
- Classic merchandiser increase business opportunity
- Plenty of storage maximise space
- Casters for added mobility

## MOBILE TETBURY GREEN 3-TIER SLANTED WOODEN A-FRAME DISPLAY STAND 486X530X1145

The Mobile Tetbury Green Painted 3-Tier Slanted Wooden A-Frame Display Stand 486x530x1145 is available in a great range of colours. This A-frame will absolutely enhance your customer experience and business.

It comes with a set of 4 braked casters for added mobility. It is very easily assembled - if your required it to be pre assembled please do give us a call.

If you prefer a more rustic look then you may like our <u>Mobile Rustic 3-Tier Slanted Wooden A-Frame Display</u> <u>Stand 486x530x1145</u>