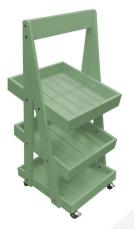

## MOBILE TETBURY GREEN 3-TIER SLANTED WOODEN A-FRAME DISPLAY STAND 486X530X1145

**SKU:** DS3FP-4865301145TG **£267.82 Excl. VAT** 

- Incredibly sturdy build robust for everyday use
- Beautiful design enhance customer experience
- Classic merchandiser increase business opportunity
- Plenty of storage maximise space
- Casters for added mobility

## MOBILE TETBURY GREEN 3-TIER SLANTED WOODEN A-FRAME DISPLAY STAND 486X530X1145

The Mobile Tetbury Green Painted 3-Tier Slanted Wooden A-Frame Display Stand 486x530x1145 is available in a great range of colours. This A-frame will absolutely enhance your customer experience and business.