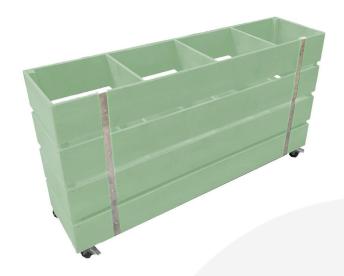

## MOBILE TETBURY GREEN 4 BIN IMPULSE MERCHANDISE DISPLAY STAND 1200X300X670

**SKU:** IBM1200300600TG **£384.67 Excl. VAT** 

- Great Bin volume holds plenty of merchandise
- Multi-function can be used as a queue divide offering versatility
- Casters for added mobility
- FSC timber great ecological credentials

## MOBILE TETBURY GREEN 4 BIN IMPULSE MERCHANDISE DISPLAY STAND 1200X300X670

The Mobile Tetbury Green Painted 4 Bin Impulse Merchandise Display Stand 1200x300x670 is a great size for containing your products and having them close to hand at point of sale. It is multi functional having a use as a queue divider as well. This merchandise bin comes with a set of 4 casters, 2 of which are braked.