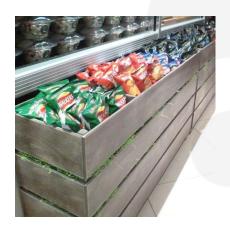

## MOBILE TETBURY GREEN 4 BIN IMPULSE MERCHANDISE DISPLAY STAND 1200X300X670

The Mobile Tetbury Green Painted 4 Bin Impulse Merchandise Display Stand 1200x300x670 is a great size for containing your products and having them close to hand at point of sale. It is multi functional having a use as a queue divider as well. This merchandise bin comes with a set of 4 casters, 2 of which are braked.