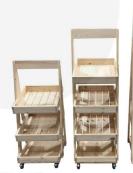

## MOBILE TETBURY GREEN 4-TIER SLANTED WOODEN A-FRAME DISPLAY STAND 486X530X1455

The Mobile Tetbury Green Painted 4-Tier Slanted Wooden A-Frame Display Stand 486x530x1455 is available in a range of wood stains. This A-frame will absolutely enhance your customer experience and business.

It comes with a set of 4 braked casters for added mobility. It is very easily assembled - if your required it to be pre assembled please do give us a call.

If you prefer a more classical rustic look then you may like our <u>Mobile Rustic 4-Tier Slanted Wooden A-Frame</u> <u>Display Stand 486x530x1455</u> which comes in a selection of stains.