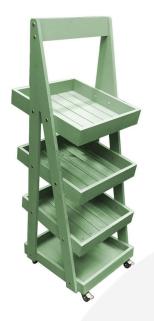

## MOBILE TETBURY GREEN 4-TIER SLANTED WOODEN A-FRAME DISPLAY STAND 486X530X1455

**SKU:** DS4FP-4865301455TG

£378.84 Excl. VAT

- Incredibly sturdy build robust for everyday use
- Beautiful design enhance customer experience
- Classic merchandiser increase business opportunity
- Plenty of storage maximise space
- Casters for added mobility

## MOBILE TETBURY GREEN 4-TIER SLANTED WOODEN A-FRAME DISPLAY STAND 486X530X1455

The Mobile Tetbury Green Painted 4-Tier Slanted Wooden A-Frame Display Stand 486x530x1455 is available in a range of wood stains. This A-frame will absolutely enhance your customer experience and business.

It comes with a set of 4 braked casters for added mobility. It is very easily assembled - if your required it to be pre assembled please do give us a call.

If you prefer a more classical rustic look then you may like our <u>Mobile Rustic 4-Tier Slanted Wooden A-Frame</u> <u>Display Stand 486x530x1455</u> which comes in a selection of stains.