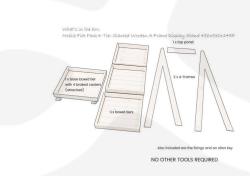

It comes with a set of 4 braked casters for added mobility. It is very easily assembled - if your required it to be pre assembled please do give us a call.

If you prefer a more classical rustic look then you may like our <u>Mobile Rustic 4-Tier Slanted Wooden A-Frame</u> <u>Display Stand 486x530x1455</u> which comes in a selection of stains.

## **ADDITIONAL INFORMATION**

Weight 14.17 kg

**Dimensions**  $486 \times 530 \times 1455 \text{ mm}$ 

**Mobility** On Casters

**Wood** Pine, Redwood

**Assembly** Self Assembly (Flat Pack)

**Colour** Tetbury Green