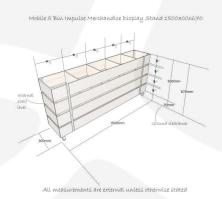

## **ADDITIONAL INFORMATION**

**Dimensions**  $1500 \times 230 \times 670 \text{ mm}$ 

**Mobility** On Casters

**Assembly** Pre-assembled

**Colour** Tetbury Green

**Wood** Plywood

**Finish** Painted

**Compartments** 5 Compartments