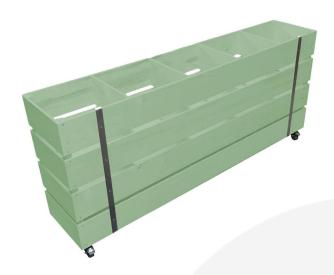

## MOBILE TETBURY GREEN 5 BIN IMPULSE MERCHANDISE DISPLAY STAND 1500X300X670

**SKU:** IBM1500300600TG **£482.08 Excl. VAT** 

- Great volume holds plenty of merchandise
- Multi-function can be used as a queue divide offering versatility
- Casters for added mobility
- FSC timber great ecological credentials

## MOBILE TETBURY GREEN 5 BIN IMPULSE MERCHANDISE DISPLAY STAND 1500X300X670

The Mobile Tetbury Green Painted 5 Bin Impulse Merchandise Display Stand 1500x300x670 is a great size. It is perfect for holding your products and having them close to hand at point of sale. It is multi functional having a use as a queue divider as well. The mobile impulse bin has a set of 4 casters, of which 2 are braked.