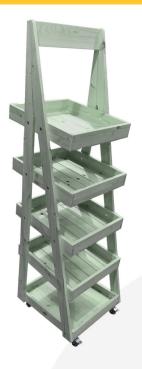

## MOBILE TETBURY GREEN 5-TIER SLANTED WOODEN A-FRAME DISPLAY STAND 486X530X1765

**SKU:** DS5-4865301765TG **£490.83 Excl. VAT** 

- Beautiful design enhance customer experience
- Classic merchandiser increase business opportunity
- Plenty of storage maximise space
- Casters for added mobility

## MOBILE TETBURY GREEN 5-TIER SLANTED WOODEN A-FRAME DISPLAY STAND 486X530X1765

The Mobile Tetbury Green Painted 5-Tier Slanted Wooden A-Frame Display Stand 486x530x1765 is available in a range of colours. This A-frame will absolutely enhance your customer experience and business.

It comes with a set of 4 braked casters for added mobility. It is very easily assembled - if you require preassembled please do give us a call.

If you prefer a more classic look then you may like our rustic version. It is the <u>Mobile Rustic 5-Tier Slanted</u> <u>Wooden A-Frame Display Stand 486x530x1765</u> which offers a range of wood stains