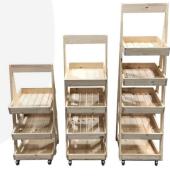

## MOBILE TETBURY GREEN 5-TIER SLANTED WOODEN A-FRAME DISPLAY STAND 486X530X1765

**SKU:** DS5-4865301765TG **£490.83 Excl. VAT** 

- Beautiful design enhance customer experience
- Classic merchandiser increase business opportunity
- Plenty of storage maximise space
- Casters for added mobility

## MOBILE TETBURY GREEN 5-TIER SLANTED WOODEN A-FRAME DISPLAY STAND 486X530X1765

The Mobile Tetbury Green Painted 5-Tier Slanted Wooden A-Frame Display Stand 486x530x1765 is available in a range of colours. This A-frame will absolutely enhance your customer experience and business.

It comes with a set of 4 braked casters for added mobility. It is very easily assembled - if you require preassembled please do give us a call.

If you prefer a more classic look then you may like our rustic version. It is the <u>Mobile Rustic 5-Tier Slanted</u> <u>Wooden A-Frame Display Stand 486x530x1765</u> which offers a range of wood stains