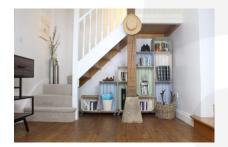

## **Colour Burst Displays**

The different dimensions allow you to build your colourful crate wall in the most awkward of spaces. From under stairs to in-between cabinets, the versatility of these crates has proved very popular indeed. Crate walls are ideally built with this small 300mm size and the large 600mm size. You can build with the medium 500mm size as well but you will find these walls are more irregular.

Beautiful mobile colour burst crate merchandise displays are available in a selection of configurations in our <u>Crate Display category.</u> You can, however build you own mobile colour burst displays by purchasing the <u>Base and Casters</u> and selecting your own combination. We definitely recommend building your mobile displays with the small and large crate sizes. For a more classically rustic display you may prefer our <u>Rustic Brown Crate</u>.