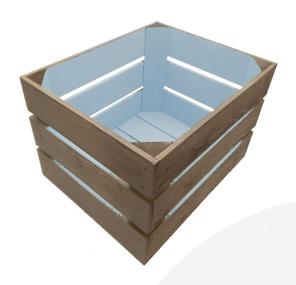

# NAILSWORTH BLUE COLOUR BURST CRATE 300X370X250

**SKU:** CR300370250RB-NB **£39.86 Excl. VAT** 

- Solid design built to last
- Two tone Bursting with colour (wide range of colours available)
- Compact size great when space is at a premium
- FSC Redwood great ecological credentials
- Rustic brown external finish a classic look
- Stackable option for extra stability

#### NAILSWORTH BLUE COLOUR BURST CRATE 300X370X250

This Nailsworth Blue Colour Burst Crate 300x370x250 is available in 2 further sizes and 10 different colour options\*. These crates are rustic brown on the outside and bursting with Nailsworth Blue inside. You can truly add a blaze of colour to your kitchen, office or bedroom. They have been used as smart storage solutions, book cases, shelves for clothes and even colourful shop displays. With a rustic wooden look to the outside they are literally bursting with colour on the inside.