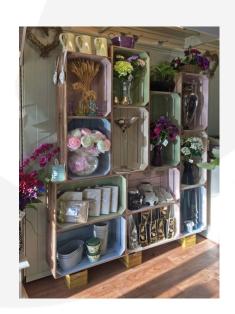

## **Colour Burst Displays**

The different dimensions allow you to build your colourful crate wall in the most awkward of spaces. From under stairs to in-between cabinets, the versatility of these crates has proved very popular indeed. Crate walls are ideally built with this small 300mm size and the large 600mm size. You can build with the medium 500mm size as well but you will find these walls are more irregular.

Beautiful mobile colour burst crate merchandise displays are available in a selection of configurations in our <u>Crate Display category.</u> You can, however build you own mobile colour burst displays by purchasing the <u>Base and Casters</u> and selecting your own combination. We definitely recommend building your mobile displays with the small and large crate sizes. For a more classically rustic display you may prefer our <u>Rustic Brown Crate</u>.