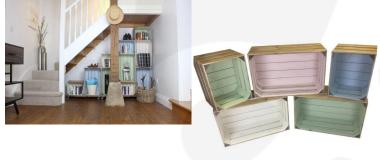

## **Colour Burst Displays**

The different dimensions allow you to build your colourful crate wall in the most awkward of spaces. From under stairs to in-between cabinets, the versatility of these crates has proved very popular indeed. Crate walls are ideally built with the small 300mm and large 600mm sizes. You can build with this 500mm size as well but you will find these walls are more irregular.

Beautiful mobile colour burst crate merchandise displays are available in a selection of configurations in our <u>Crate Display category.</u> You can, however build you own mobile colour burst displays by purchasing the <u>Base and Casters</u> and selecting your own combination. We definitely recommend building your mobile displays with the small and large crate sizes. For a more classically rustic display you may prefer our <u>Rustic Brown Crate</u>.