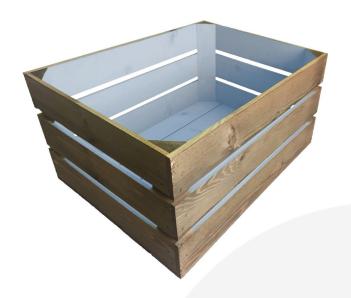

# NAILSWORTH BLUE COLOUR BURST CRATE 500X370X250

**SKU:** CR500370250RB-NB

- £51.42 Excl. VAT
  - Solid design built to last
  - Two tone Bursting with colour (wide range of colours available)
  - Standard size great capacity
  - FSC Redwood great ecological credentials
  - Rustic brown external finish a classic look
  - Stackable option for extra stability

#### NAILSWORTH BLUE COLOUR BURST CRATE 500X370X250

This Nailsworth Blue Colour Burst Crate 500x370x250 is available in 2 further sizes and a wide range of colour options\*. These crates are rustic brown on the outside and bursting with Nailsworth Blue inside. You can truly add a blaze of colour to your kitchen, office or bedroom. They have been used as smart storage solutions, book cases, shelves for clothes and even colourful shop displays. With a rustic wooden look to the outside they are literally bursting with colour on the inside.