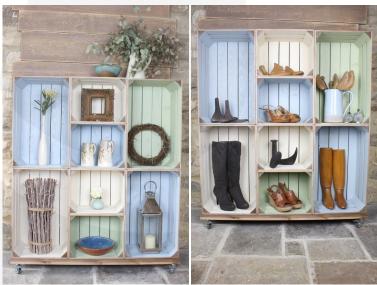

## **Colour Burst Displays**

The different dimensions allow you to build your colourful crate wall in the most awkward of spaces. From under stairs to in-between cabinets, the versatility of these crates has proved very popular indeed. Crate walls are ideally built with the small 300mm and large 600mm sizes. You can build with this 500mm size as well but you will find these walls are more irregular.

Beautiful mobile colour burst crate merchandise displays are available in a selection of configurations in our <u>Crate Display category.</u> You can, however build you own mobile colour burst displays by purchasing the <u>Base and Casters</u> and selecting your own combination. We definitely recommend building your mobile displays with the small and large crate sizes. For a more classically rustic display you may prefer our <u>Rustic Brown Crate</u>.