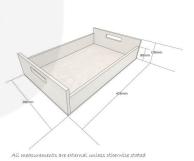

## NAILSWORTH BLUE COLOUR BURST OAK TRAY WITH RAISED INTEGRATED HANDLES 425X310X128

The Nailsworth Blue Colour Burst Oak Tray with Raised Integrated handles 425x310x128 is high quality stand alone sturdy oak tray. It is also one of a set of two, two tone Nailsworth Blue trays. The other one is larger and this one sits within it:

Nailsworth Blue Colour Burst Oak Tray with Raised Integrated handles 580x360x128

The raised integrated handles allow for an easier carry and less interference with the trays contents.

We build these trays from 12mm sustainable oak so this is not only a beautiful but very robust product. It is beautifully finished in a food grade lacquer on the exterior with a wide range of colours on the inside.

## **ADDITIONAL INFORMATION**

Weight 1.89 kg

**Dimensions**  $425 \times 310 \times 128 \text{ mm}$ 

**Wood** Oak

Finish Painted, Lacquered

Range Colour Burst™

**Colour** Nailsworth Blue

Options & Features Two Tone