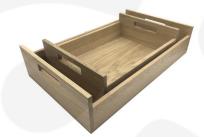

## NAILSWORTH BLUE COLOUR BURST OAK TRAY WITH RAISED INTEGRATED HANDLES 425X310X128

The Nailsworth Blue Colour Burst Oak Tray with Raised Integrated handles 425x310x128 is high quality stand alone sturdy oak tray. It is also one of a set of two, two tone Nailsworth Blue trays. The other one is larger and this one sits within it:

Nailsworth Blue Colour Burst Oak Tray with Raised Integrated handles 580x360x128

The raised integrated handles allow for an easier carry and less interference with the trays contents.

We build these trays from 12mm sustainable oak so this is not only a beautiful but very robust product. It is beautifully finished in a food grade lacquer on the exterior with a wide range of colours on the inside.