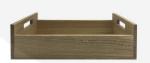

## NAILSWORTH BLUE COLOUR BURST OAK TRAY WITH RAISED INTEGRATED HANDLES 425X310X128

**SKU:** BXOAKRH425310128NAT-NB **£92.70 Excl. VAT** 

- Highest quality finish for high end presentation
- Solid oak very robust for continuous use
- Colour Burst eye catching two tone colours
- Lacquered finish protecting the oak
- Integrated handles for easy carry

## NAILSWORTH BLUE COLOUR BURST OAK TRAY WITH RAISED INTEGRATED HANDLES 425X310X128

The Nailsworth Blue Colour Burst Oak Tray with Raised Integrated handles 425x310x128 is high quality stand alone sturdy oak tray. It is also one of a set of two, two tone Nailsworth Blue trays. The other one is larger and this one sits within it: