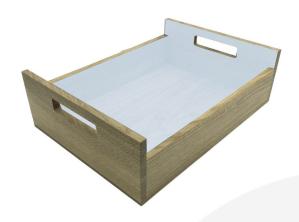

## NAILSWORTH BLUE COLOUR BURST OAK TRAY WITH RAISED INTEGRATED HANDLES 425X310X128

**SKU:** BXOAKRH425310128NAT-NB **£92.70 Excl. VAT** 

- Highest quality finish for high end presentation
- Solid oak very robust for continuous use
- Colour Burst eye catching two tone colours
- Lacquered finish protecting the oak
- Integrated handles for easy carry

## NAILSWORTH BLUE COLOUR BURST OAK TRAY WITH RAISED INTEGRATED HANDLES 425X310X128

The Nailsworth Blue Colour Burst Oak Tray with Raised Integrated handles 425x310x128 is high quality stand alone sturdy oak tray. It is also one of a set of two, two tone Nailsworth Blue trays. The other one is larger and this one sits within it:

Nailsworth Blue Colour Burst Oak Tray with Raised Integrated handles 580x360x128

The raised integrated handles allow for an easier carry and less interference with the trays contents.

We build these trays from 12mm sustainable oak so this is not only a beautiful but very robust product. It is beautifully finished in a food grade lacquer on the exterior with a wide range of colours on the inside.