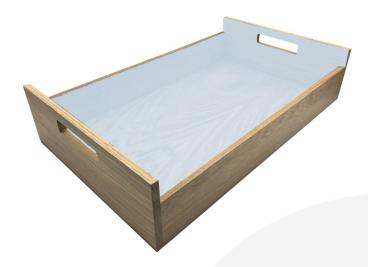

## NAILSWORTH BLUE COLOUR BURST OAK TRAY WITH RAISED INTEGRATED HANDLES 580X360X128

**SKU:** BXOAKRH580360128NAT-NB **£139.13 Excl. VAT** 

- Highest quality finish for high end presentation
- Solid oak very robust for continuous use
- Colour Burst eye catching two tone colours
- Lacquered finish protecting the oak
- Integrated handles for easy carry

## NAILSWORTH BLUE COLOUR BURST OAK TRAY WITH RAISED INTEGRATED HANDLES 580X360X128

The Nailsworth Blue Colour Burst Oak Tray with Raised Integrated handles 580x360x128 is high quality stand alone sturdy oak tray. It is also one of a set of two, two tone Nailsworth Blue trays. The other one is smaller and sits with this one:

Nailsworth Blue Colour Burst Oak Tray with Raised Integrated handles 425x310x128

The raised integrated handles allow for an easier carry and less interference with the trays contents.

We build these trays from 12mm sustainable oak so this is not only a beautiful but very robust product. It is beautifully finished in a food grade lacquer on the exterior with a wide range of colours on the inside.