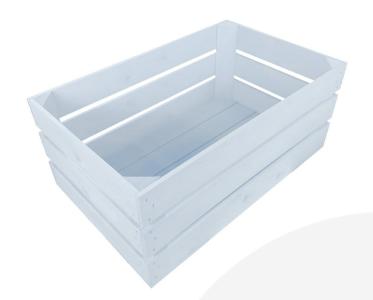

# NAILSWORTH BLUE CRATE 600X370X250

**SKU:** CRC600370250NB **£48.84 Excl. VAT** 

- Solid design built to last
- Wide range of colours available match your style
- Extra large even greater capacity
- FSC Redwood great ecological credentials
- Stackable option for extra stability

### **NAILSWORTH BLUE CRATE 600X370X250**

This colourful BlNailsworth Blue ck painted Crate 600x370x250 is available in a range of colours and 2 further sizes\*. You can add practicality and colourful style to your kitchen, office or bedroom. You can use them as smart storage solutions, book cases, shelves for clothes and even shop displays. With a brilliant colourful look they complement a colourful and jolly design.