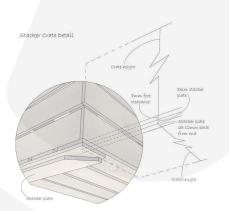

# Painted Stacker Crates 600x370x250

Our standard 600x370x250 Nailsworth Blue Painted Crates, like all our crates, are stackable. We do, however, offer an **interlocking** option for a more supported stack. If you are regularly stacking your crates 3+ high then we would certainly recommend this option.