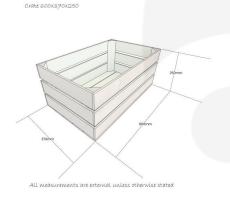

# NAILSWORTH BLUE CRATE 600X370X250

**SKU:** CRC600370250NB **£48.84 Excl. VAT** 

- Solid design built to last
- Wide range of colours available match your style
- Extra large even greater capacity
- FSC Redwood great ecological credentials
- Stackable option for extra stability

# **ADDITIONAL INFORMATION**

Weight 3.25 kg

**Dimensions**  $600 \times 370 \times 250 \text{ mm}$ 

Colour Nailsworth Blue

Wood Redwood

Finish Painted

<sup>\*</sup> bespoke sizing is available - contact us for more information