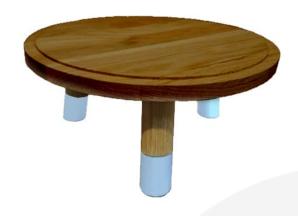

## NAILSWORTH BLUE DIPPED OAK MILKING STOOL 290DX140

SKU: MSOAK290140DIPNB £72.65 Excl. VAT

- Highest quality Oak display top end merchandise
- Heavy material for added stability
- Other sizes available build to your own design
- Classic look catch your customers eye
- Selection of classic colours match your style

## **NAILSWORTH BLUE DIPPED OAK MILKING STOOL 290DX140**

The Nailsworth Blue Dipped Oak Milking Stool 290Dx140 riser is a beautifully colourful way to present food in cafes and at the farmers market. They are perfect for display of cakes, pies, panini's and the like. Nailsworth Blue Dipped Oak Milking Stools can also be used in the home to preserve the fresh morning pastry or add more space and dimensions to your kitchen. The undipped oak is finished in food grade oil.

The Nailsworth Blue Dipped Oak Milking Stool is 290mm in diameter and available in 2 further sizes:

- Large 210mm Nailsworth Blue Dipped Oak Milking Stool
- Small 70mm Nailsworth Blue Dipped Oak Milking Stool