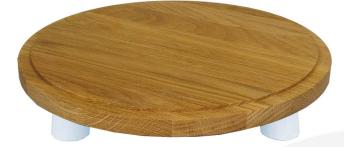

## NAILSWORTH BLUE DIPPED OAK MILKING STOOL 290DX70

The Nailsworth Blue Dipped Oak Milking Stool 290Dx70 riser is a beautifully colourful way to present food in cafes and at the farmers market. They are perfect for display of cakes, pies, panini's and the like. Nailsworth Blue Dipped Oak Milking Stools are also used in the home to present fresh morning pastry or add more space and dimension to your kitchen. The undipped oak is finished in food grade oil.

The Nailsworth Blue Dipped Oak Milking Stool is 290mm in diameter and available in another 2 sizes:

- Large 210mm Nailsworth Blue Dipped Oak Milking Stool
- Medium 140mm Nailsworth Blue Dipped Oak Milking Stool