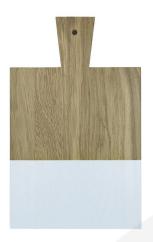

## NAILSWORTH BLUE DIPPED OAK PADDLE BOARD 300X200X18

**SKU:** PDOAK19730018DIP-NB **£29.17 Excl. VAT** 

- Solid Oak robust design
- Clean lines a contemporary look
- Vibrant colours brighten up any display
- Ergonomic handle for ease of use

## NAILSWORTH BLUE DIPPED OAK PADDLE BOARD 300X200X18

The small Nailsworth Blue Dipped Oak Paddle Board 300x200x18 is a beautifully colourful display or sharing platter. The small Nailsworth Blue Dipped Oak Paddle Board has a retro style handle with ample serving space. All boards come with a small hole in the handle for easy hanging.

## Available in 3 sizes:

- Small Nailsworth Blue 300mm x 200mm x 18mm (this one)
- Medium Nailsworth Blue 400mm x 200mm x 18mm
- Large Nailsworth Blue 500mm x 200mm x 18mm