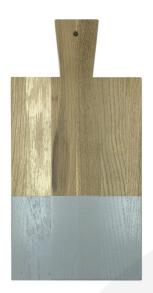

## NAILSWORTH BLUE DIPPED OAK PADDLE BOARD 400X200X18

SKU: PDOAK19740018DIP-NB **£38.91 Excl. VAT** 

- Solid Oak robust design
- Clean lines a contemporary look
- Vibrant colours brighten up any display
- Medium size great capacity
- Ergonomic handle for ease of use

## NAILSWORTH BLUE DIPPED OAK PADDLE BOARD 400X200X18

The medium Nailsworth Blue Dipped Oak Paddle Board 400x200x18 is ideal as a very colourful display or sharing platter. A Retro style handle to a board with ample serving space. All boards come with a small hole in the handle for easy storage.

Bespoke colours available on request subject to volume.

Available in 3 sizes:

- Small Nailsworth Blue 300mm x 200mm x 18mm
- Medium Nailsworth Blue 400mm x 200mm x 18mm (this one)
- Large Nailsworth Blue 500mm x 200mm x 18mm