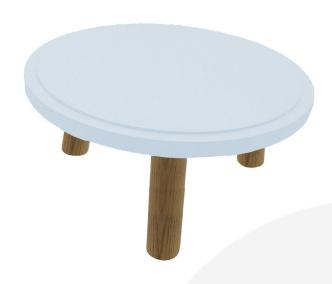

## NAILSWORTH BLUE TOPPED OAK MILKING STOOL 290DX140

**SKU:** MSOAK290140TOPNB **£72.65 Excl. VAT** 

- Highest quality Oak display top end merchandise
- Heavy material for added stability
- Other sizes available build to your own design
- Classic look catch your customers eye
- Selection of classic colours match your style

## NAILSWORTH BLUE TOPPED OAK MILKING STOOL 290DX140

The Nailsworth Blue Topped Oak Milking Stool 290Dx140 riser is a beautifully colourful way to present food in cafes and at the farmers market. They are perfect for display of cakes, pies, panini's and the like. Topped Oak Milking Stools can also be used in the home to preserve the fresh morning pastry or add more space and dimensions to your kitchen. The unpainted oak legs are finished in food grade oil.

The Nailsworth Blue Topped Oak Milking Stool is 290mm in diameter and available in 2 further sizes:

- Large 210mm Nailsworth Blue Topped Oak Stool
- Medium 140mm Nailsworth Blue Topped Oak Stool (this one)
- Small 70mm Nailsworth Blue Topped Oak Stool