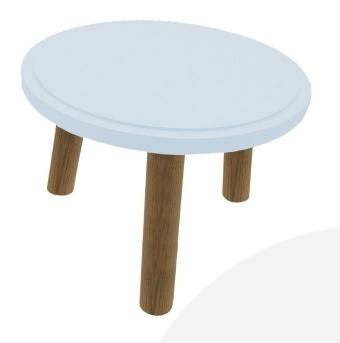

## NAILSWORTH BLUE TOPPED OAK MILKING STOOL 290DX210

**SKU:** MSOAK290210TOPNB

£74.55 Excl. VAT

The Nailsworth Blue Topped Milking Stool is a fantastically colourful kitchen feature being used as either a display or a kitchen tidy.

## **NAILSWORTH BLUE TOPPED OAK MILKING STOOL 290DX210**

The Nailsworth Blue Topped Oak Milking Stool 290Dx210 riser is a beautifully colourful way to present food in cafes and at the farmers market. They are perfect for display of cakes, pies, panini's and the like. Topped Oak Milking Stools can also be used in the home to preserve the fresh morning pastry or add more space and dimensions to your kitchen. The plain oak is finished in food grade oil.

The Nailsworth Blue Topped Oak Stool is 290mm in diameter and is part of a set of three. It is available in 3 sizes:

- Large 210mm Nailsworth Blue Topped Oak Stool (this one)
- Medium 140mm Nailsworth Blue Topped Oak Stool
- Small 70mm Nailsworth Blue Topped Oak Stool