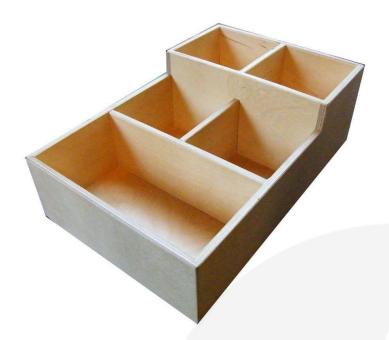

## NATURAL 2-TIER 5 COMPARTMENT CUTLERY & CONDIMENT HOLDER 360X240X120

**SKU:** CU5-360240120NAT **£102.18 Excl. VAT** 

- 2 tier 5 large compartments plenty of space
- Selection of finishes match your style
- Robust design suitable for everyday use

## NATURAL 2-TIER 5 COMPARTMENT CUTLERY & CONDIMENT HOLDER 360X240X120

This wooden Natural 2-Tier 5 Compartment Cutlery & Condiment Holder 360x240x120 has tons of space for your sauces, cutlery and other condiments. It is robustly made from 9mm ply.