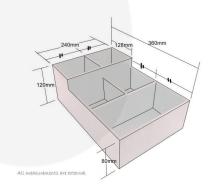

## NATURAL 2-TIER 5 COMPARTMENT CUTLERY & CONDIMENT HOLDER 360X240X120

**SKU:** CU5-360240120NAT **£102.18 Excl. VAT** 

- 2 tier 5 large compartments plenty of space
- Selection of finishes match your style
- Robust design suitable for everyday use

## **ADDITIONAL INFORMATION**

**Dimensions**  $360 \times 240 \times 120 \text{ mm}$ 

Finish Lacquered

**Wood** Plywood

What it holds Condiments, Cutlery

**Compartments** 5 Compartments

**Number of Tiers** 2-Tiers