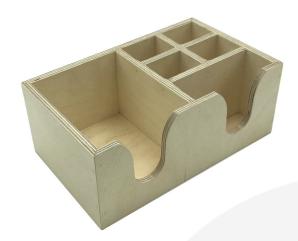

## **NATURAL 6 COMPARTMENT CUTLERY &** NAPKIN HOLDER 275X165X110

**SKU:** CU6-275165110NAT £32.91 Excl. VAT

- 6 compartments ample space
- Selection of finishes match your style
- Robust design suitable for everyday use
- Multi functional napkins, cutlery, stirrers etc

## **NATURAL 6 COMPARTMENT CUTLERY & NAPKIN HOLDER 275X165X110**

This wooden Natural 6 Compartment Cutlery & Napkin Holder 275x165x110 has ample space for your cutlery, napkins, straws, stirrers and much more. It is robustly made from 9mm ply so is incredibly strong and durable. It will withstand the rigours of a bustling bar environment. Also know as a bar tidy or bar caddy this is great for cafes, bars and restaurants.