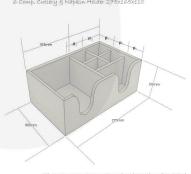

## **ADDITIONAL INFORMATION**

**Dimensions**  $275 \times 165 \times 110 \text{ mm}$ 

Finish Lacquered

**Colour** Natural

**Wood** Plywood

**Shopping Product Type** Holders

Napkin Space 147 x 135