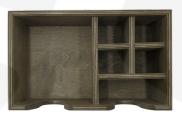

## **NATURAL 6 COMPARTMENT CUTLERY &** NAPKIN HOLDER 275X165X110

**SKU:** CU6-275165110NAT £32.91 Excl. VAT

- 6 compartments ample space
- Selection of finishes match your style
- Robust design suitable for everyday use
- Multi functional napkins, cutlery, stirrers etc

## **GALLERY IMAGES**











## **NATURAL 6 COMPARTMENT CUTLERY & NAPKIN HOLDER 275X165X110**

This wooden Natural 6 Compartment Cutlery & Napkin Holder 275x165x110 has ample space for your cutlery, napkins, straws, stirrers and much more. It is robustly made from 9mm ply so is incredibly strong and durable. It will withstand the rigours of a bustling bar environment. Also know as a bar tidy or bar caddy this is great for cafes, bars and restaurants.

## **ADDITIONAL INFORMATION**

**Dimensions**  $275 \times 165 \times 110 \text{ mm}$ 

Finish Lacquered

**Colour** Natural

**Wood** Plywood

**Shopping Product Type** Holders

Napkin Space 147 x 135