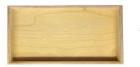

## **NATURAL BIRCH PLY BOX 280X140X80**

**SKU:** BXPLY28014080NAT **£33.35 Excl. VAT** 

- Mitred corners clean lines
- High finish standard very smooth
- Birch ply strong and robust

## **NATURAL BIRCH PLY BOX 280X140X80**

This classic Natural Birch Ply Box 280x140x80 is ideal as a merchandise display. It is also great as a general desk or kitchen tidy and its range of stains offer flexibility for your design style. It is available in a range of standard sizes.

The Ply box has very crisp and clean lines with a higher standard of finish than the rustic box equivalent.

If you have particular size requirements that aren't listed then please do contact us for a bespoke design