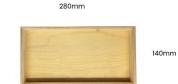

## NATURAL BIRCH PLY BOX 280X140X80

This classic Natural Birch Ply Box 280x140x80 is ideal as a merchandise display. It is also great as a general desk or kitchen tidy and its range of stains offer flexibility for your design style. It is available in a range of standard sizes.

## **ADDITIONAL INFORMATION**

| Dimensions   | 280 × 140 × 80 mm |
|--------------|-------------------|
| Wood         | Plywood           |
| Handle       | None              |
| Compartments | 1 Compartment     |