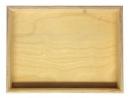

## **NATURAL BIRCH PLY BOX 280X210X50**

**SKU:** BXPLY28021050NAT **£36.36 Excl. VAT** 

- Mitred corners clean lines
- High finish standard very smooth
- Birch ply strong and robust

280mm

210mm

**GALLERY IMAGES** 

Box 280x210x50

All ineasurements are external

## **NATURAL BIRCH PLY BOX 280X210X50**

This classic Natural Birch Ply Box 280x210x50 is ideal as a merchandise display. It is also great as a general desk or kitchen tidy and its range of stains offer flexibility for your design style. It is available in a range of standard sizes.

The Ply box has very crisp and clean lines with a higher standard of finish than the rustic equivalent.

If you have particular size requirements that aren't listed then please do contact us for a bespoke design